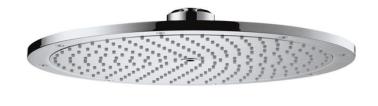

## hansgrohe

Brand: Hansgrohe, Germany

Raindance Royale S 350 1jet Name:

overhead shower

Item Code: 27070.000

Color/Finish: Chrome-plated

Ø350 mm Dimensions:

Raindance Royale S 350 1 jet overhead shower