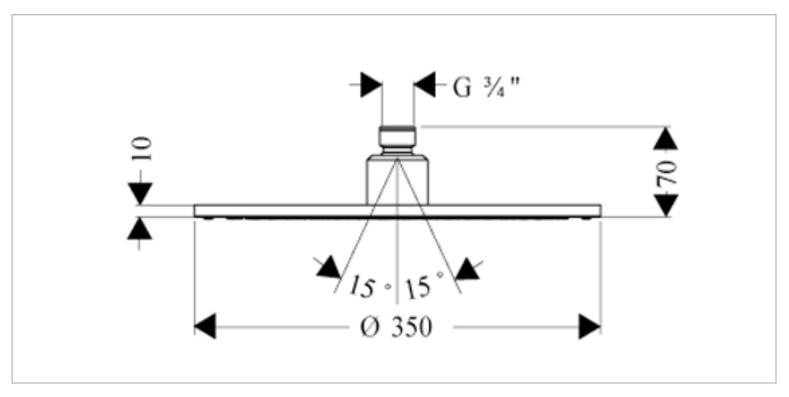

## hansgrohe

Brand: Hansgrohe, Germany

Raindance Royale S 350 1jet Name:

overhead shower

Item Code: 27070.000

Color/Finish: Chrome-plated

Ø350 mm Dimensions:

Raindance Royale S 350 1 jet overhead shower