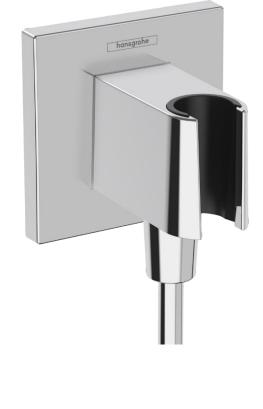

## hansgrohe

Brand: Hansgrohe, Germany Fix fit shower holder Name:

Item Code: 26889.000

Designer:

Color/Finish: Chrome Dimensions: 90 x 90 mm

## Product info:

- Shower holder
- consists of wall connector, escutcheon
- version: plastic housing with internal water supply made of plastic
- Fixed holding position
- For all Hansgrohe hand shower
- material: plastic
- with non-return valve
- connection type: G 1/2