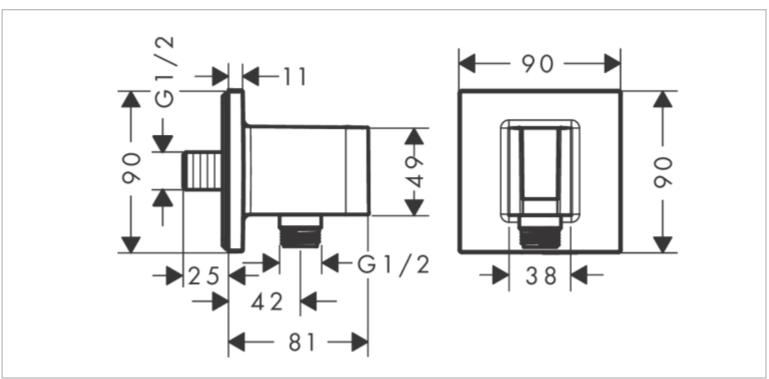

## hansgrohe

Brand: Hansgrohe, Germany Fix fit shower holder Name:

Item Code: 26889.000

Designer:

Color/Finish: Chrome Dimensions: 90 x 90 mm

## Product info:

- Shower holder
- consists of wall connector, escutcheon
- version: plastic housing with internal water supply made of plastic
- Fixed holding position
- For all Hansgrohe hand shower
- material: plastic
- with non-return valve
- connection type: G 1/2