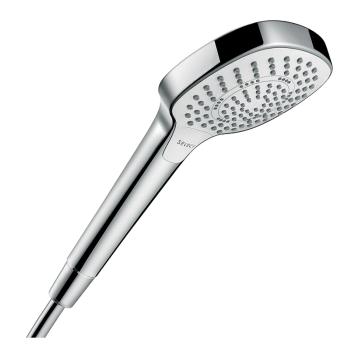

## hansgrohe

Brand: Hansgrohe, Germany

Name: Croma Select E Multi EcoSmart

Item Code: 26811.400
Color/Finish: White/Chrome
Dimensions: 181 mm length

Product info:

Shower head size: 110 mm

 Spray type: Soft Rain, IntenseRain, Massage spray convenient spray selection via Select button

 Spray disc surface: easy cleanable plastic spray disc, white

QuickClean: Limescale deposits can simply be rubbed off with your finger

• Maximum flow rate at 3 bar: 8, 4 l/min

• Function from: 6, 5 l/min

Minimum flow pressure: 1,4 bar

With internal water conduction

• Rinseable filter washer

Connection thread: G ½

• Suitable for continuous flow water heaters

## **Flowchart**

① IntenseRain

② Massage

③ SoftRain

The consumption was measured in combination with the appropriate fittings (thermostat/mixer/in-wall valve) to reflect actual application in practice.

Follow cleaning instructions and avoid using any harmful chemicals. Failure to do so voids the warranty All information is for reference only. Installation shall always be based on the specs provided with actual delivered items. For more info, visit **www.kuysen.com**