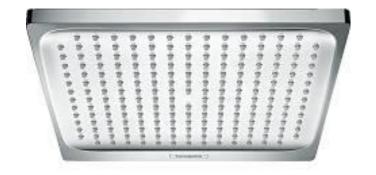

## hansgrohe

Brand: Hansgrohe, Germany

Name: Crometta E ohs 240 1jet

Item Code: 26726.000

Color/Finish: Chrome

Dimensions: 240 x 240 mm shower head size

#### Product info:

• Spray type: Rain

• Ball-joint: overhead shower angle adjustable

Material spray disc: plastic

Maximum flow rate at 3 bar: 15,9 l/min

• Flow rate Rain spray (at 3 bar): 15,9 l/min

• Function from: 8,9 l/min

Minimum flow pressure: 1 bar

• Installation: ceiling or wall

Connection thread G ½

Connection dimension: DN15

Suitable for continuous flow water heaters