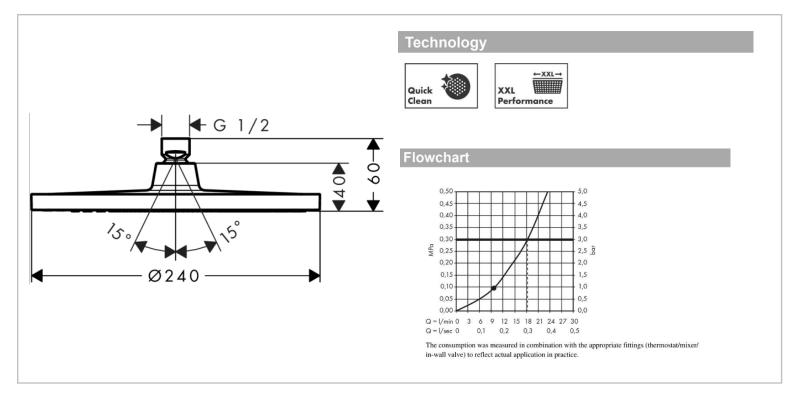

## hansgrohe

| Brand :        | Hansgrohe, Germany   |
|----------------|----------------------|
|                |                      |
| Name :         | Crometta S240 1 jet  |
|                | ,                    |
|                |                      |
| Item Code :    | 26723.000            |
| a              |                      |
| Color/Finish : | Chrome               |
| Dimensions:    | 240 Shower Head size |
| Dimensions:    | 240 Shower Head Size |
|                | 60 mm Height         |
|                |                      |
| Product info   |                      |

## Product info:

- spray type: Rain
- Ball-joint: overhead shower angle adjustable
- material spray disc: plastic
- maximum flow rate at 3 bar: 16,7 l/min
- flow rate Rain spray (at 3 bar): 16,7 l/min
- function from: 8,9 l/min
- minimum flow pressure: 1 bar
- installation: ceiling or wall
- connection thread G  $\frac{1}{2}$
- connection dimension: DN15
- suitable for continuous flow water heaters