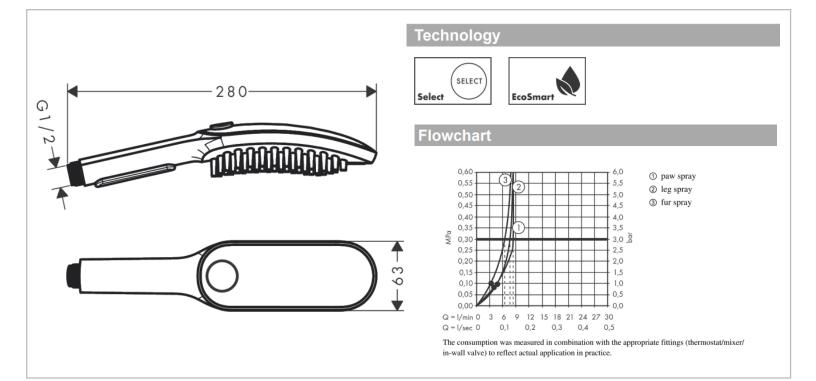

## hansgrohe

| Brand :        | Hansgrohe, Germany           |
|----------------|------------------------------|
| Name :         | Dog shower 150 3 jet         |
| Item Code :    | 26640.540                    |
| item code :    | 20040.540                    |
| Color/Finish : | Sky Blue                     |
| Dimensions:    | 150 x 63 mm Shower head size |
|                |                              |

## Product info:

- spray type: fur spray, leg spray, paw spray
- convenient spray selection via Select button
- maximum flow rate at 3 bar: 7,6 l/min
- Function from: 5,7 l/min
- Operating pressure: min. 1 bar/max. 6 bar
- Minimum flow pressure: 1 bar
- Elongated, brush-like nozzles (1,5 cm) for thorough cleaning with massage effect
- Ergonomic design
- Water Boost: boost function to increase waterflow when needed
- Suitable for continuous flow water heaters
- connection dimension: DN15
- rinseable screen seal
- non-return valve