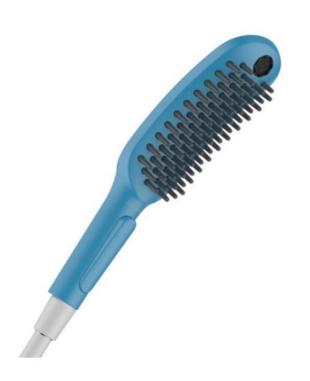

## hansgrohe

| Brand :        | Hansgrohe, Germany           |
|----------------|------------------------------|
| Name :         | Dog shower 150 3 jet         |
| Item Code :    | 26640.540                    |
| item code :    | 20040.540                    |
| Color/Finish : | Sky Blue                     |
| Dimensions:    | 150 x 63 mm Shower head size |
|                |                              |

## Product info:

- spray type: fur spray, leg spray, paw spray
- convenient spray selection via Select button
- maximum flow rate at 3 bar: 7,6 l/min
- Function from: 5,7 l/min
- Operating pressure: min. 1 bar/max. 6 bar
- Minimum flow pressure: 1 bar
- Elongated, brush-like nozzles (1,5 cm) for thorough cleaning with massage effect
- Ergonomic design
- Water Boost: boost function to increase waterflow when needed
- Suitable for continuous flow water heaters
- connection dimension: DN15
- rinseable screen seal
- non-return valve