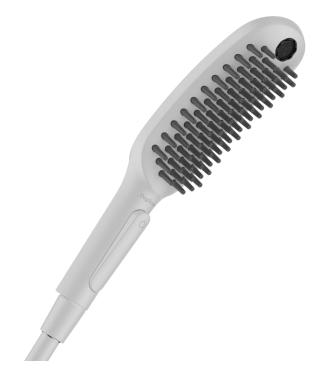

Brand: Hansgrohe, Germany Dog shower 150 3 jet Name:

Item Code: 26640.700 Color/Finish: Matt White

150 x 63 mm Shower head size Dimensions:

spray type: fur spray, leg spray, paw spray

convenient spray selection via Select button

maximum flow rate at 3 bar: 7,6 l/min

Function from: 5,7 I/min

Operating pressure: min. 1 bar/max. 6 bar

Minimum flow pressure: 1 bar

Elongated, brush-like nozzles (1,5 cm) for thorough cleaning with massage effect

Ergonomic design

Water Boost: boost function to increase waterflow when needed

Suitable for continuous flow water heaters

connection dimension: DN15

rinseable screen seal

non-return valve