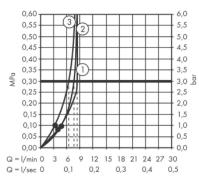

## Flowchar

The consumption was measured in combination with the appropriate fittings (thermostat/mixer/ in-wall valve) to reflect actual application in practice.

1 paw spray

2 leg spray

3 fur spray

Flushing of pipe must be done before fittings are installed. Failure to do so voids the warranty. Follow cleaning instructions and avoid using any harmful chemicals.