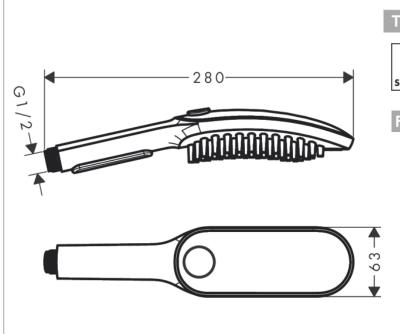

Brand: Hansgrohe, Germany Dog shower 150 3 jet Name:

Item Code: 26640.700 Color/Finish: Matt White

150 x 63 mm Shower head size Dimensions:

spray type: fur spray, leg spray, paw spray

convenient spray selection via Select button