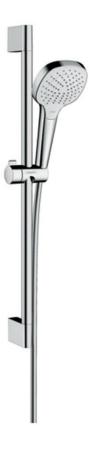

## hansgrohe

Brand : Hansgrohe, Germany

Name : Croma Select E Vario EcoSmart 65cm

wall bar set

Item Code: 26583.400

Color/Finish: White / Chrome

Dimensions: (See data drawing below for

dimensions)

## Product info:

• Croma Select E Vario EcoSmart

• 65cm wall bar set

Flow rate: 9 l/min. at 3 bar

Flushing of pipe must be done before fittings are installed. Failure to do so voids the warranty. Follow cleaning instructions and avoid using any harmful chemicals.