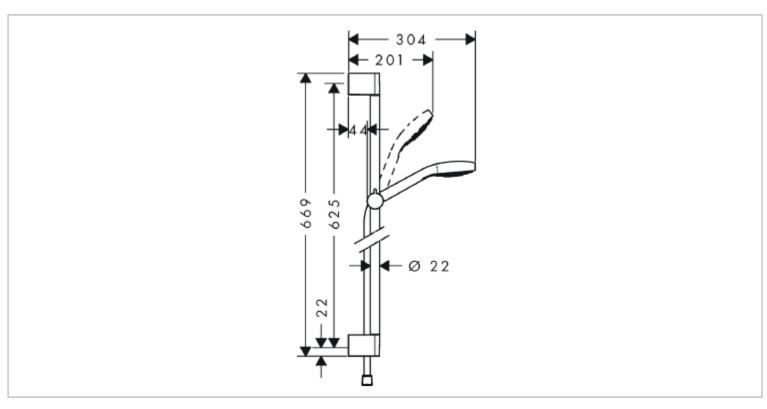

## hansgrohe

Brand : Hansgrohe, Germany

Name : Croma Select E Vario EcoSmart 65cm

wall bar set

Item Code: 26583.400

Color/Finish: White / Chrome

Dimensions: (See data drawing below for

dimensions)