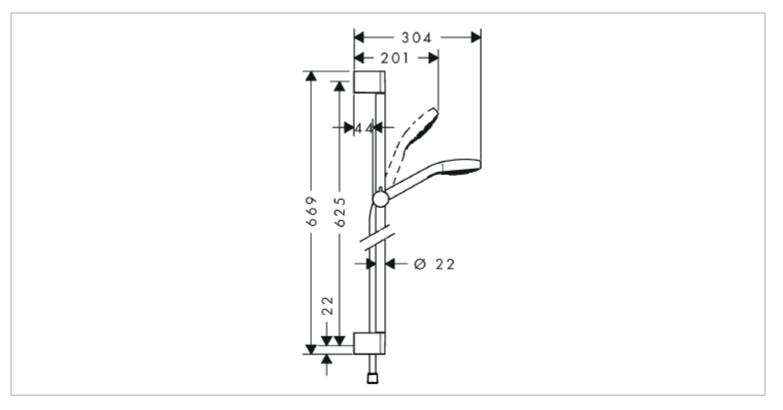

| Brand :        | Hansgrohe, Germany                             |
|----------------|------------------------------------------------|
| Name :         | Unica / Croma Select S Multi Shower<br>Bar Set |
| Item Code :    | 26560.400                                      |
| Color/Finish : | White / Chrome                                 |
| Dimensions:    | (See data drawing below for dimensions)        |
| Croma Select   | S Multi Shower Bar Set                         |
|                |                                                |