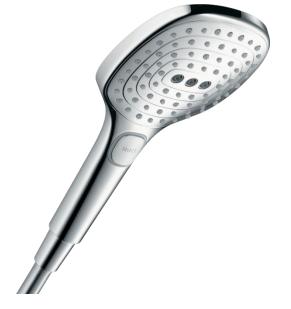

| Brand :        | Hansgrohe, Germany            |
|----------------|-------------------------------|
| Name :         | Raindance Select E Multi Hand |
|                | Shower Eco Smart              |
| Item Code :    | 26521.000                     |
|                |                               |
| Designer:      |                               |
| Color/Finish : | Chrome                        |
| Dimensions:    | Shower head size: 120 mm      |
|                |                               |

## Product info:

- Spray type: : Rain, Rain Air, Whirl
- Convenient diversion via Select button
- Maximum flow rate at 3 bar: 8.5 l/min
- Minimum flow pressure: 1.5 bar
- With internal water conduction
- Rinseable dirt filter
- Connection thread G ½