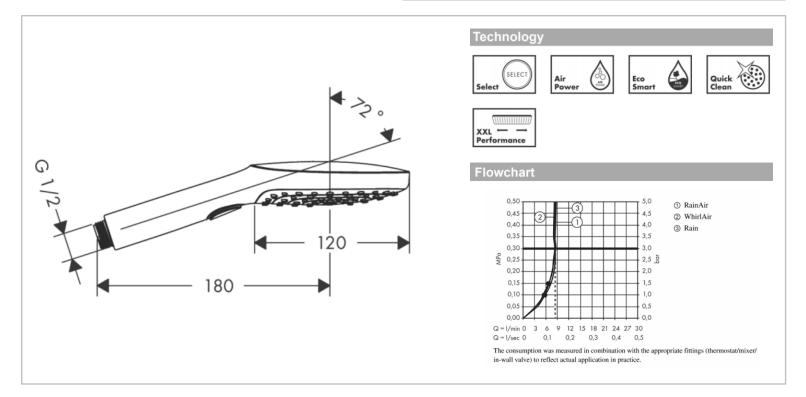

| Brand :        | Hansgrohe, Germany            |
|----------------|-------------------------------|
| Name :         | Raindance Select E Multi Hand |
|                | Shower Eco Smart              |
| Item Code :    | 26521.000                     |
|                |                               |
| Designer:      |                               |
| Color/Finish : | Chrome                        |
| Dimensions:    | Shower head size: 120 mm      |
|                |                               |

## Product info:

- Spray type: : Rain, Rain Air, Whirl
- Convenient diversion via Select button
- Maximum flow rate at 3 bar: 8.5 l/min
- Minimum flow pressure: 1.5 bar
- With internal water conduction
- Rinseable dirt filter
- Connection thread G ½