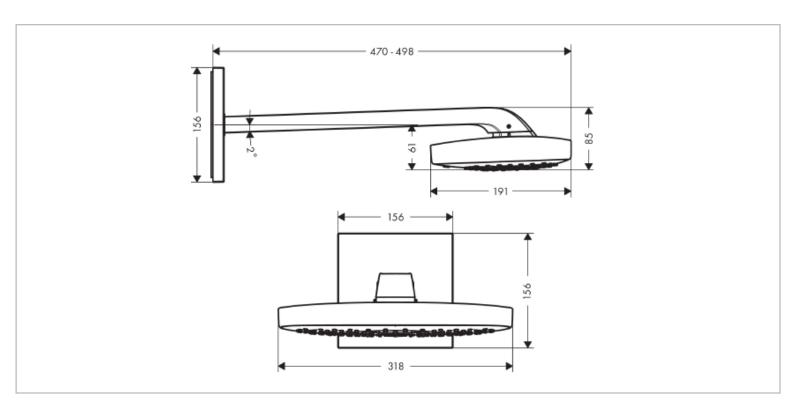

## hansgrohe

Brand : Hansgrohe, Germany

Name: Raindance Select E 300 3jet

overhead shower

Item Code: 26468.400

Color/Finish: White/Chrome
Dimensions: 191 mm x 318 mm