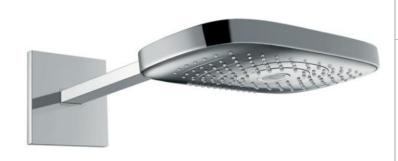

## hansgrohe

Brand : Hansgrohe, Germany

Name: Raindance Select E 300 3jet

overhead shower

Item Code: 26468.400

Color/Finish: White/Chrome
Dimensions: 191 mm x 318 mm

## Product info:

- Raindance Select E 300 3jet overhead shower
- Rain, RainAir & RainStream sprays
- Flow rate: 18~22 l./min. at 3 bar