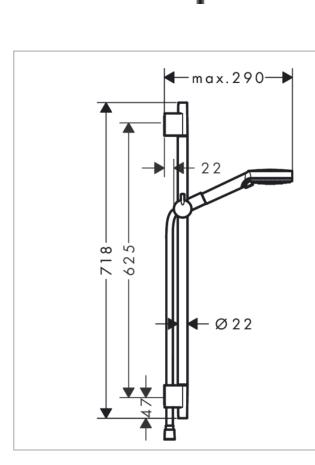

Brand: Hansgrohe, Germany

Name: VERNIS SHAPE Shower set 100 Vario

with shower bar S Puro 65 cm

Item Code: 26422.677

Designer:

Color / Finish : Matt Black
Dimensions : 290 x 718 mm

## Product info:

consists of hand shower, shower bar, shower hose, slider

shower head size: 100 mmspray type: Rain, Intense Rain

spray type adjustment by turning spray disc

hand shower holder inclination angle can be adjusted

• by 45°

maximum flow rate at 3 bar: 15,2 l/min

• minimum flow pressure: 1 bar

shower hose with conical nut on both ends

· pivot connector prevent hose from tangling

· wall mounting: screw fastening

· wall supports of plastic

• shower bar diameter: 22 mm

· profile standpipe: round