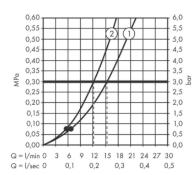

• by 45°

maximum flow rate at 3 bar: 15,2 l/min

• minimum flow pressure: 1 bar

shower hose with conical nut on both ends

· pivot connector prevent hose from tangling

· wall mounting: screw fastening

· wall supports of plastic

## **Flowchart**

Rain
 IntenseRain

The consumption was measured in combination with the appropriate fittings (thermostat/mixer/

Flushing of pipe must be done before fittings are installed. Failure to do so voids the warranty.