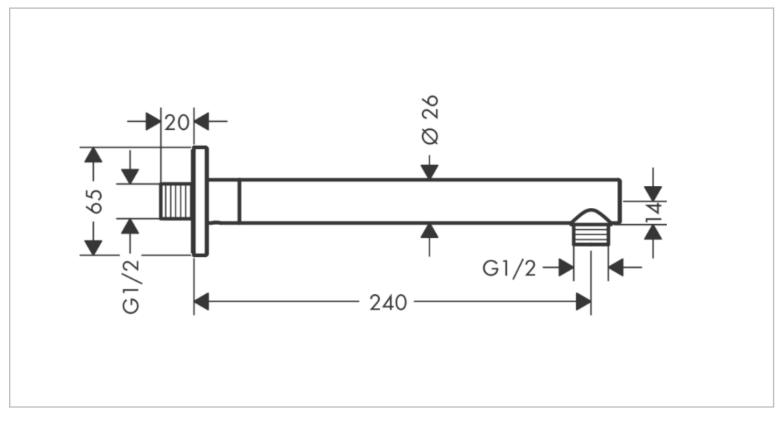

## hansgrohe

|  | Brand :                                                                                                                                                                                                                    | Hansgrohe, Germany                      |
|--|----------------------------------------------------------------------------------------------------------------------------------------------------------------------------------------------------------------------------|-----------------------------------------|
|  | Name :<br>Item Code :                                                                                                                                                                                                      | VERNIS SHAPE Shower Arm 24 cm 26405.677 |
|  | Designer :                                                                                                                                                                                                                 |                                         |
|  | Color / Finish :<br>Dimensions :                                                                                                                                                                                           | Matt Black<br>240 mm projection         |
|  | <ul> <li>Product info:</li> <li>1 function</li> <li>With escutcheon</li> <li>Wall-Mounted</li> <li>Maximum flow rate at 3 bar: 21, 7 l/min</li> <li>Connection dimension: G ½</li> <li>Spray Type: Normal Spray</li> </ul> |                                         |