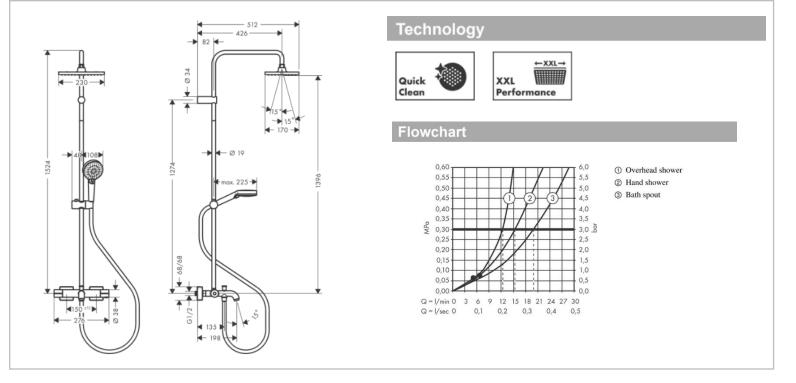

## Product info:

- consists of bath thermostat, hand shower, overhead shower, shower hose, slider, shower bar
- Overhead shower Vernis Shape 230 1 jet
- Shower head size overhead shower: 230 x 170 mm
- spray type overhead shower: Rain
- ball-joint: overhead shower angle adjustable
- maximum flow rate at 3 bar: 20 l/min
- flow rate Rain spray (at 3 bar): 12,4 l/min
- spray type hand shower: Rain, Intense Rain
- flow rate of hand shower at 3 bar: 15,2 l/min
- minimum flow pressure: 1 bar
- max. operating pressure: 10 bar
- 3 functions
- height-adjustable slider with locking push-button Slider
- shower arm length overhead shower: 426 mm
- safety stop at 40°C
- adjustable hot water limitation