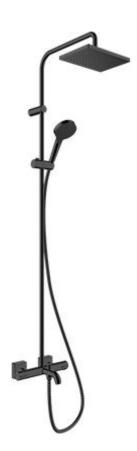

| Brand :          | Hansgrohe, Germany                                     |
|------------------|--------------------------------------------------------|
| Name :           | VERNIS SHAPE Shower pipe 230 1jet with bath thermostat |
| Item Code :      | 26284.677                                              |
| Designer :       |                                                        |
| Color / Finish : | Matt Black                                             |
| Dimensions :     |                                                        |

## Product info:

- consists of bath thermostat, hand shower, overhead shower, shower hose, slider, shower bar
- Overhead shower Vernis Shape 230 1 jet
- Shower head size overhead shower: 230 x 170 mm
- spray type overhead shower: Rain
- ball-joint: overhead shower angle adjustable
- maximum flow rate at 3 bar: 20 l/min
- flow rate Rain spray (at 3 bar): 12,4 l/min
- spray type hand shower: Rain, Intense Rain
- flow rate of hand shower at 3 bar: 15,2 l/min
- minimum flow pressure: 1 bar
- max. operating pressure: 10 bar
- 3 functions
- height-adjustable slider with locking push-button Slider
- shower arm length overhead shower: 426 mm
- safety stop at 40°C
- adjustable hot water limitation