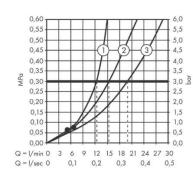

## **Flowchart**

- ① Overhead shower
- ② Hand shower
- 3 Bath spout

Flushing of pipe must be done before fittings are installed. Failure to do so voids the warranty. Follow cleaning instructions and avoid using any harmful chemicals.