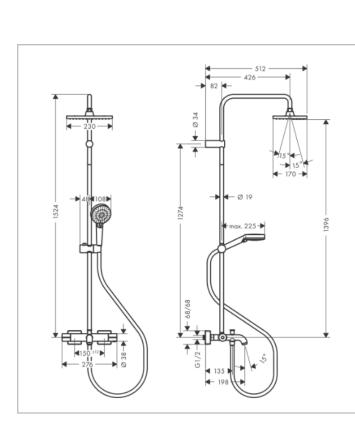

## hansgrohe

Brand : Hansgrohe, Germany

Name: VERNIS SHAPE Shower pipe 230 1jet

with bath thermostat

Item Code: 26284.007

Designer:

Color / Finish: Chrome

Dimensions:

## Product info:

• consists of bath thermostat, hand shower, overhead shower, shower hose, slider, shower bar

- Overhead shower Vernis Shape 230 1 jet
- Shower head size overhead shower: 230 x 170 mm
- · spray type overhead shower: Rain
- ball-joint: overhead shower angle adjustable
- maximum flow rate at 3 bar: 20 l/min
- flow rate Rain spray (at 3 bar): 12,4 l/min
- spray type hand shower: Rain, Intense Rain
- flow rate of hand shower at 3 bar: 15,2 l/min
- minimum flow pressure: 1 bar
- max. operating pressure: 10 bar
- 3 functions
- height-adjustable slider with locking push-button Slider
- shower arm length overhead shower: 426 mm
- safety stop at 40°C
- adjustable hot water limitation