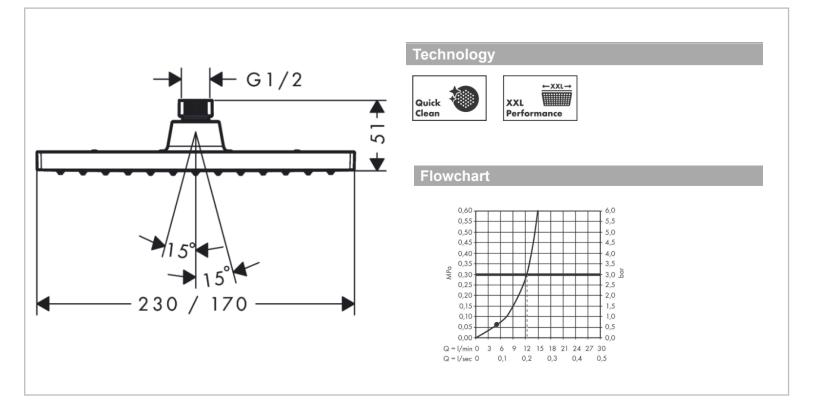

## hansgrohe

| Brand :          | Hansgrohe, Germany                        |
|------------------|-------------------------------------------|
| Name :           | VERNIS SHAPE Overhead shower 230<br>1 jet |
| Item Code :      | 26281.677                                 |
| Designer :       |                                           |
| Color / Finish : | Matt Black                                |
| Dimensions :     | 230 x 170 mm                              |

## Product info:

- Overhead shower
- Spray Type: Rain
- Ball-Joint: Overhead shower angle adjustable
- Material spray disc: plastic
- Maximum flow rate at 3 bar: 12, 4 l/min
- Function form: 5, 2 l/min
- Minimum flow pressure: 1 bar
- Overhead shower removable for cleaning
- Installation: ceiling or wall
- Connection thread G <sup>1</sup>/<sub>2</sub>
- Connection dimension: DN15
- Suitable for continuous flow water heaters