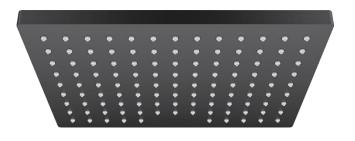

## hansgrohe

| Brand :          | Hansgrohe, Germany                        |
|------------------|-------------------------------------------|
| Name :           | VERNIS SHAPE Overhead shower 230<br>1 jet |
| Item Code :      | 26281.677                                 |
| Designer :       |                                           |
| Color / Finish : | Matt Black                                |
| Dimensions :     | 230 x 170 mm                              |

## Product info:

- Overhead shower
- Spray Type: Rain
- Ball-Joint: Overhead shower angle adjustable
- Material spray disc: plastic
- Maximum flow rate at 3 bar: 12, 4 l/min
- Function form: 5, 2 l/min
- Minimum flow pressure: 1 bar
- Overhead shower removable for cleaning
- Installation: ceiling or wall
- Connection thread G <sup>1</sup>/<sub>2</sub>
- Connection dimension: DN15
- Suitable for continuous flow water heaters