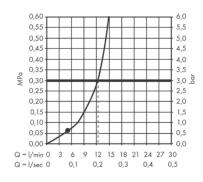

Spray Type: Rain

Ball-Joint: Overhead shower angle adjustable

Material spray disc: plastic

Maximum flow rate at 3 bar: 12, 4 l/min

Function form: 5, 2 I/min

Minimum flow pressure: 1 bar

Overhead shower removable for cleaning

## **Flowchart**

Flushing of pipe must be done before fittings are installed. Failure to do so voids the warranty. Follow cleaning instructions and avoid using any harmful chemicals.

All information is for reference only. Installation shall always be based on the specs provided with actual delivered items.