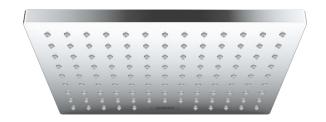

Brand: Hansgrohe, Germany

Name: **VERNIS SHAPE Overhead shower 230** 

1 iet

Item Code: 26281.007

Designer:

Color / Finish: Chrome

Dimensions: 230 x 170 mm

Overhead shower

Spray Type: Rain

Ball-Joint: Overhead shower angle adjustable

Material spray disc: plastic

Maximum flow rate at 3 bar: 12, 4 l/min

Function form: 5, 2 I/min

Minimum flow pressure: 1 bar

Overhead shower removable for cleaning

Installation: ceiling or wall

Connection thread G 1/2

Connection dimension: DN15

Suitable for continuous flow water heaters