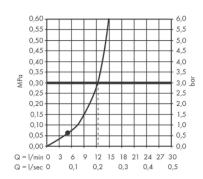

#### Product info:

Overhead shower

Spray Type: Rain

Ball-Joint: Overhead shower angle adjustable

• Material spray disc: plastic

• Maximum flow rate at 3 bar: 12, 4 l/min

• Function form: 5, 2 l/min

Minimum flow pressure: 1 bar

### Flowchart

Flushing of pipe must be done before fittings are installed. Failure to do so voids the warranty. Follow cleaning instructions and avoid using any harmful chemicals.

All information is for reference only. Installation shall always be based on the specs provided with actual delivered items. For more info, visit **www.kuysen.com**