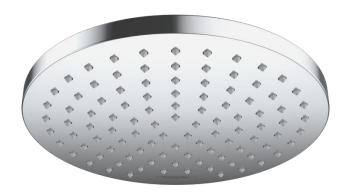

## hansgrohe

Brand: Hansgrohe, Germany

Name: VERNIS BLEND Overhead shower 200

1 Jet

Item Code: 26271.007

Designer:

Color / Finish: Chrome

Dimensions: 205 mm shower head size

#### Product info:

Overhead shower

Spray Type: Rain

Ball-Joint: Overhead shower angle adjustable

• Material spray disc: plastic

• Maximum flow rate at 3 bar: 12, 4 l/min

• Function form: 5, 2 l/min

Minimum flow pressure: 1 bar

· Overhead shower removable for cleaning

Installation: ceiling or wall

Connection thread G ½

Connection dimension: DN15

Suitable for continuous flow water heaters