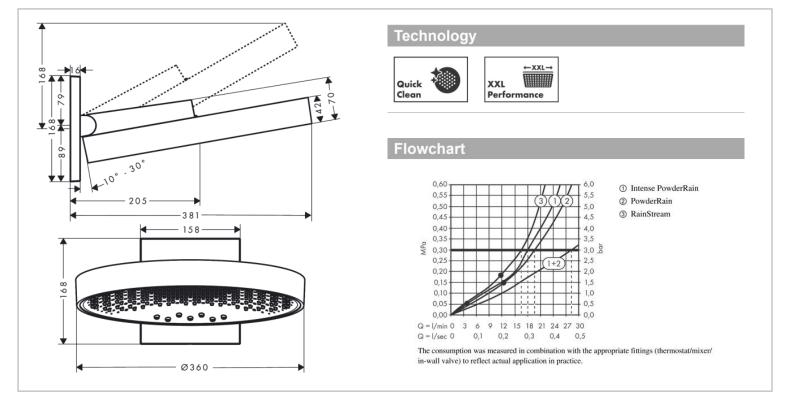

## Product info:

- Consists of overhead shower, wall connector
- Shower head size: 360 mm
- Spray type: PowderRain, Intense PowderRain, RainStream
- Projection 381 mm
- Middle spray disc: 205 mm
- Shower head vertically inclinable by 10-30°
- Maximum flow rate at 3 bar: 28,1 l/min
- Flow rate RainStream spray (at 3 bar): 16 l/min, Intense PowderRain (at 3bar): 18 l/min, PowderRain spray (at 0.3 bar): 20 l/min
- Spray disc surface: graphite