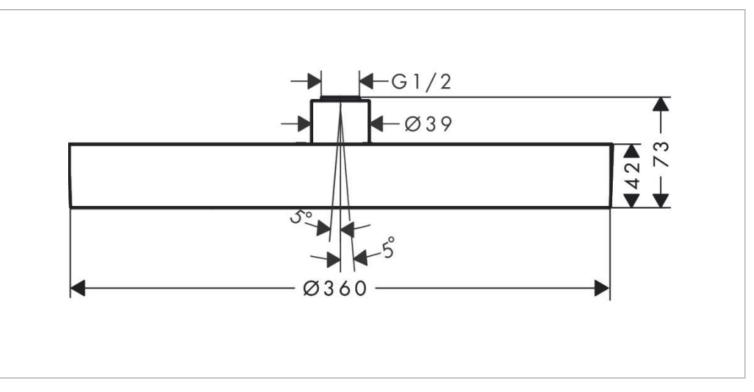

## hansgrohe

| Brand :        | Hansgrohe, Germany                  |
|----------------|-------------------------------------|
| Name :         | Rainfinity Overhead shower 360 1jet |
| Item Code :    | 26231.700                           |
| Color/Finish : | Matt White                          |
| Dimensions:    | Ø360 x 73 mm                        |

Product info:

- Spray type: PowderRain
- Ball-joint: overhead shower angle (2 x 5°) adjustable
- Frame: metal
- Material spray disc: aluminum
- Spray disc surface: graphite
- Maximum flow rate at 3 bar: 23,6 l/min
- Flow rate Powder Rain spray (at 3 bar): 23 l/min
- Minimum flow pressure: 1,7 bar
- Overhead shower removable for cleaning
- Installation: ceiling or wall
- Connection thread G ½