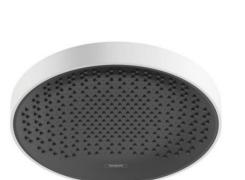

## hansgrohe

| Brand :        | Hansgrohe, Germany                  |
|----------------|-------------------------------------|
| Name :         | Rainfinity Overhead shower 360 1jet |
| Item Code :    | 26231.700                           |
| Color/Finish : | Matt White                          |
| Dimensions:    | Ø360 x 73 mm                        |

Product info:

- Spray type: PowderRain
- Ball-joint: overhead shower angle (2 x 5°) adjustable
- Frame: metal
- Material spray disc: aluminum
- Spray disc surface: graphite
- Maximum flow rate at 3 bar: 23,6 l/min
- Flow rate Powder Rain spray (at 3 bar): 23 l/min
- Minimum flow pressure: 1,7 bar
- Overhead shower removable for cleaning
- Installation: ceiling or wall
- Connection thread G ½