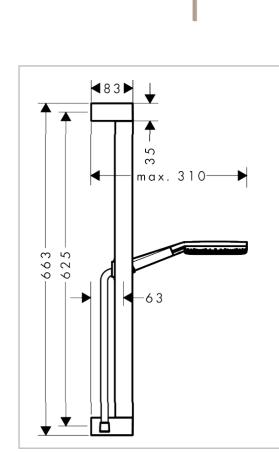

Brand : Hansgrohe, Germany

Name: Raindance Alive S shower bar set

.65m with handshower 125 3jet and

textile hose 1.6m

Item Code: 24600.140

Color/Finish: Brushed Bronze

Dimensions: shower head size: 125 mm

pipe height: 663 mm