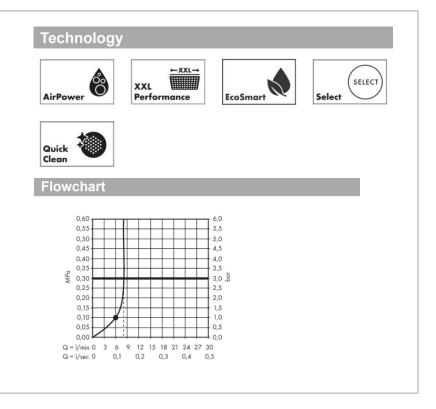

## Product info:

Consists of hand shower, slider, shower bar, textile shower hose

- Spray type: RainAir, PowderRain, Massage spray
- Convenient spray selection via Select button
- QuickClean: Limescale deposits can simply be rubbed off with your finger
- Flow regulator: 8 I/min (with possible tolerances -20%)
- Maximum flow rate at 3 bar: 7, 1 l/min
- Minimum flow pressure: 1 bar
- Wall supports made of plastic
- · Design cover surface: graphite
- Wall bar type: swivelling shower bar, profile made of aluminum
- Pivot connector prevents hose from tangling