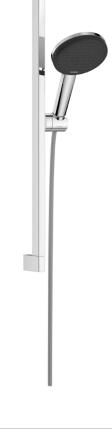

## hansgrohe

Brand: Hansgrohe, Germany

Name: Raindance Alive S shower bar set

.65m with handshower 125 3jet and

textile hose 1.6m

Item Code: 24600.000

Color/Finish: Chrome

Dimensions: shower head size: 125 mm

## Product info:

Consists of hand shower, slider, shower bar, textile shower hose

- Spray type: RainAir, PowderRain, Massage spray
- Convenient spray selection via Select button
- QuickClean: Limescale deposits can simply be rubbed off with your finger
- Flow regulator: 8 I/min (with possible tolerances -20%)
- Maximum flow rate at 3 bar: 7, 1 l/min
- Minimum flow pressure: 1 bar
- Wall supports made of plastic
- · Design cover surface: graphite
- Wall bar type: swivelling shower bar, profile made of aluminum
- Pivot connector prevents hose from tangling