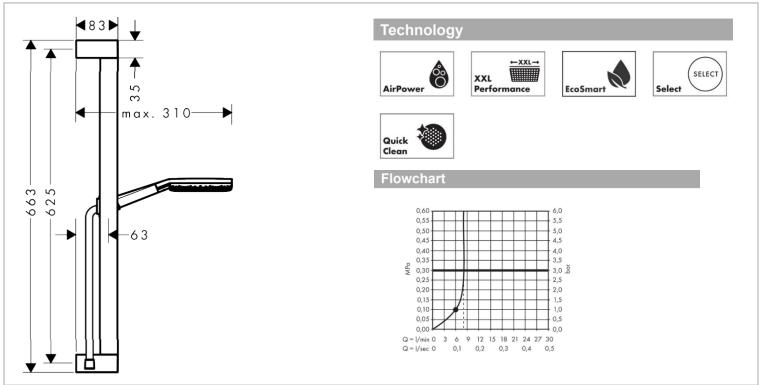

## hansgrohe

Brand: Hansgrohe, Germany

Name: Raindance Alive S shower bar set

.65m with handshower 125 3jet and

textile hose 1.6m

Item Code: 24600.000

Color/Finish: Chrome

Dimensions: shower head size: 125 mm

pipe height: 663 mm

## Product info:

Consists of hand shower, slider, shower bar, textile shower hose

- Spray type: RainAir, PowderRain, Massage spray
- Convenient spray selection via Select button
- QuickClean: Limescale deposits can simply be rubbed off with your finger
- Flow regulator: 8 I/min (with possible tolerances -20%)
- Maximum flow rate at 3 bar: 7, 1 l/min
- Minimum flow pressure: 1 bar
- Wall supports made of plastic
- · Design cover surface: graphite
- Wall bar type: swivelling shower bar, profile made of aluminum
- Pivot connector prevents hose from tangling