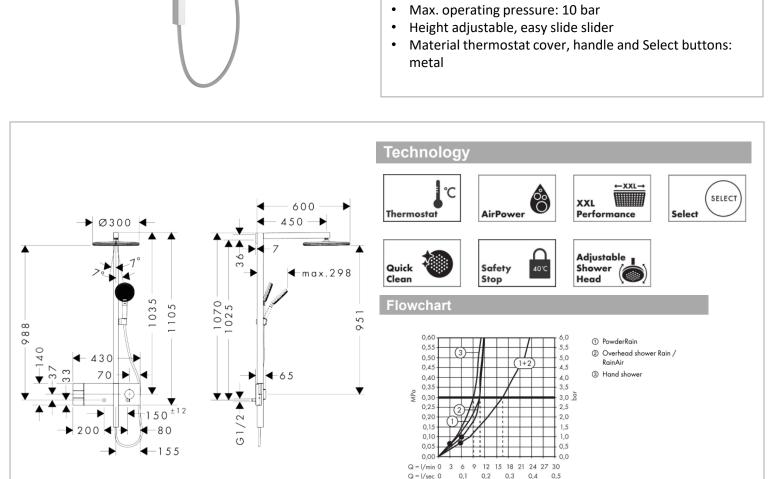

## hansgrohe

Brand: Hansgrohe, Germany

Name: Raindance Alive S showerpipe 300

2jet with Shower Select Comfort

Item Code: 24595.000 Color/Finish: Chrome

Dimensions: (See data drawing below)

## Product info:

- Consists of overhead shower, hand shower, slider, shower thermostat, shower hose, shower bar
- Overhead shower Raindance Alive S 200 2 jet
- Shower head size overhead shower: 300 mm
- Spray type overhead shower: RainAir, PowderRain
- Spray disc surface: graphite
- Flow rate RainAir spray at 3 bar: 10,7 l/min
- Flow rate PowderRain spray at 3 bar: 10,8 l/min
- Flow rate of hand shower at 3 bar: 8,4 l/min
- Maximum flow rate Showerpipe at 3 bar: 10,8 l/ min
- Minimum flow pressure: 1 bar