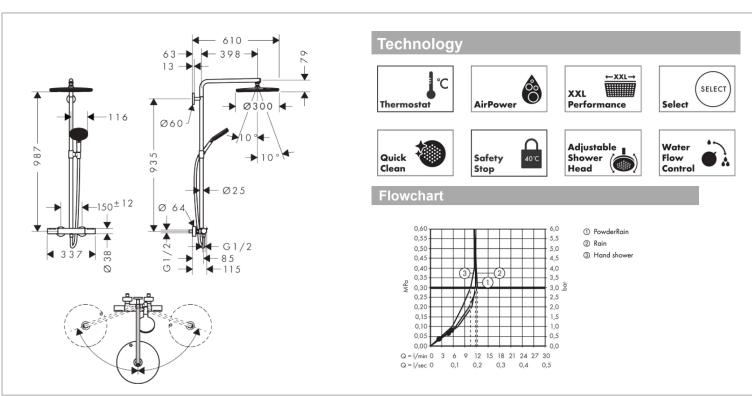

## Product info:

• Consists of overhead shower, hand shower, shower thermostat, slider, shower hose, shower bar

- Spray type overhead shower: RainAir, or PowderRain
- Spray disc surface: graphite
- Flow regulator: 12 l/min (with possible tolerances ± 10 %)
- Flow rate PowderRain spray at 3 bar: 11,8 l/min
- Spray type hand shower: RainAir, PowderRain, Massage spray
- Flow rate of hand shower at 3 bar: 10,5 l/min
- Maximum flow rate for Showerpipe at 3 bar: 12 l/min
- Minimum flow pressure: 1 bar
- Max. operating pressure: 10 bar
- Mounting type: exposed installation
- Connection dimension: DN15