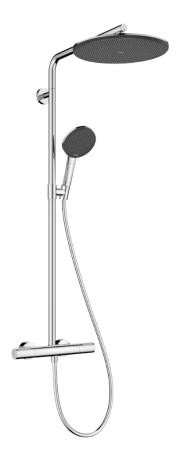

## hansgrohe

Brand: Hansgrohe, Germany

Name: Raindance Alive S showerpipe 300

1jet with Ecostat

Item Code: 24592.000 Color/Finish: Chrome

Dimensions: Shower head size overhead shower:

300 mm

## Product info:

• Consists of overhead shower, hand shower, shower thermostat, slider, shower hose, shower bar

- Spray type overhead shower: RainAir, or PowderRain
- Spray disc surface: graphite
- Flow regulator: 12 l/min (with possible tolerances ± 10 %)
- Flow rate PowderRain spray at 3 bar: 11,8 l/min
- Spray type hand shower: RainAir, PowderRain, Massage spray
- Flow rate of hand shower at 3 bar: 10,5 l/min
- Maximum flow rate for Showerpipe at 3 bar: 12 l/min
- Minimum flow pressure: 1 bar
- Max. operating pressure: 10 bar
- Mounting type: exposed installation
- Connection dimension: DN15