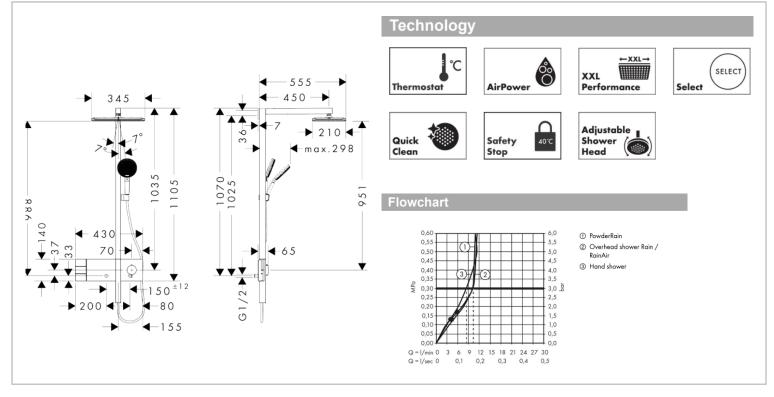

Product info:

- Consists of overhead shower, hand shower, slider, shower thermostat, shower hose, shower bar
- Spray type overhead shower: RainAir, PowderRain
- Spray disc surface: graphite
- Flow regulator: 12 l/min (with possible tolerances ± 10 %)
- Flow rate RainAir spray at 3 bar: 10,4 l/min
- Flow rate Powder rain at 3 bar: 10,3 l/min
- Spray type hand shower: RainAir, PowderRain, Massage spray
- Maximum flow rate at Showerpipe at 3 bar: 12 l/min
- Minimum flow pressure: 1,7 bar
- Max. operating pressure: 10 bar
- Mounting type: exposed installation
- Connection thread: G ½
- Centre distance: 150 ± 12 mm