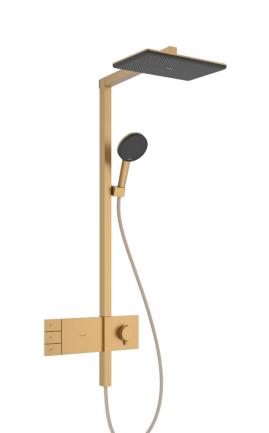

## hansgrohe

| Brand :        | Hansgrohe, Germany                                                        |
|----------------|---------------------------------------------------------------------------|
| Name :         | Raindance Alive Q showerpipe<br>210/340 2jet with ShowerSelect<br>Comfort |
| Item Code :    | 24590.140                                                                 |
| Color/Finish : | Brushed Bronze                                                            |
| Dimensions:    | Shower head size: 214 x 343 mm                                            |
|                |                                                                           |

Product info:

- Consists of overhead shower, hand shower, slider, shower thermostat, shower hose, shower bar
- Spray type overhead shower: RainAir, PowderRain
- Spray disc surface: graphite
- Flow regulator: 12 l/min (with possible tolerances ± 10 %)
- Flow rate RainAir spray at 3 bar: 10,4 l/min
- Flow rate Powder rain at 3 bar: 10,3 l/min
- Spray type hand shower: RainAir, PowderRain, Massage spray
- Maximum flow rate at Showerpipe at 3 bar: 12 l/min
- Minimum flow pressure: 1,7 bar
- Max. operating pressure: 10 bar
- Mounting type: exposed installation
- Connection thread: G ½
- Centre distance: 150 ± 12 mm