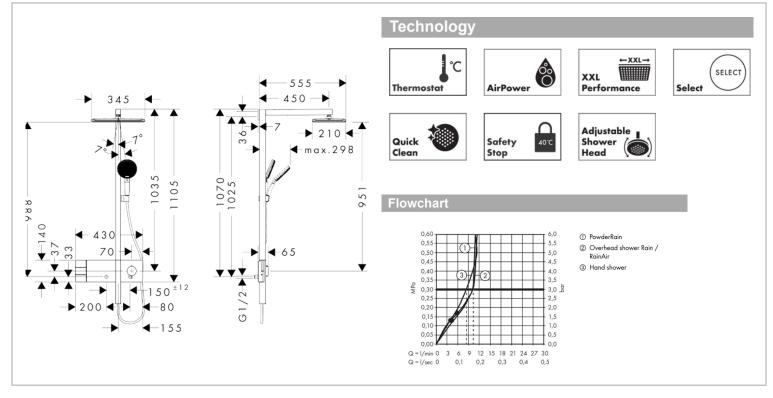

Product info:

- Consists of overhead shower, hand shower, slider, shower thermostat, shower hose, shower bar
- Spray type overhead shower: RainAir, PowderRain
- Spray disc surface: graphite
- Flow regulator: 12 l/min (with possible tolerances ± 10 %)
- Flow rate RainAir spray at 3 bar: 10,4 l/min
- Flow rate Powder rain at 3 bar: 10,3 l/min
- Spray type hand shower: RainAir, PowderRain, Massage spray
- Maximum flow rate at Showerpipe at 3 bar: 12 l/min
- Minimum flow pressure: 1,7 bar
- Max. operating pressure: 10 bar
- Mounting type: exposed installation
- Connection thread: G ½
- Centre distance: 150 ± 12 mm