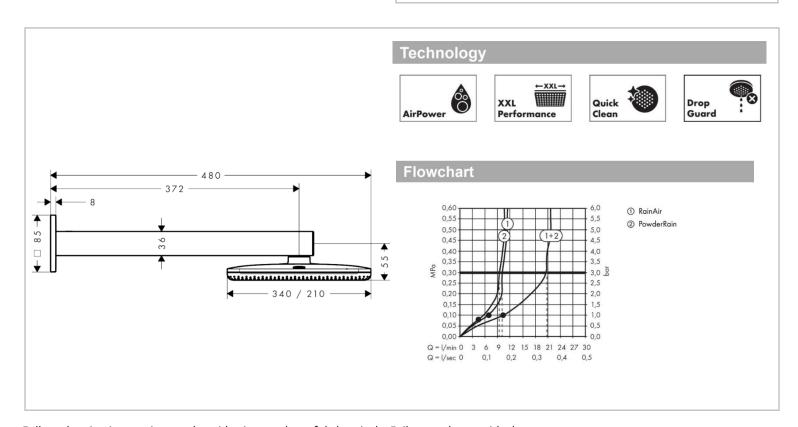

• Spray type: RainAir, PowderRain

• Flow regulator: 12 l/min (with possible tolerances ± 10

%)

• Flow rate PowderRain spray at 3 bar: 9,4 l/min

• Function from: 6, 9 l/min

• Maximum flow rate at 3 bar: 10, 1 l/min

Minimum flow pressure: 1 bar
Spray disc surface: graphite
Shower arm length: 390 mm

• Installation: wall

Mounting type: concealedConnection type: basic set

• Suitable for continuous flow water heaters