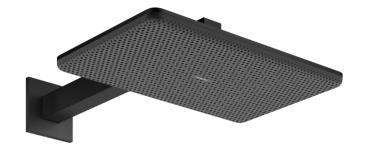

## hansgrohe

Brand: Hansgrohe, Germany

Name: Raindance Alive Q overhead shower

300 2jet with arm

Item Code : 24550.670 Color/Finish : Matt Black

Dimensions: shower head size: 214 x 343 mm

Consists of overhead shower, shower arm

Minimum flow pressure: 1 bar
Spray disc surface: graphite
Shower arm length: 390 mm

• Installation: wall

Mounting type: concealedConnection type: basic set

• Suitable for continuous flow water heaters