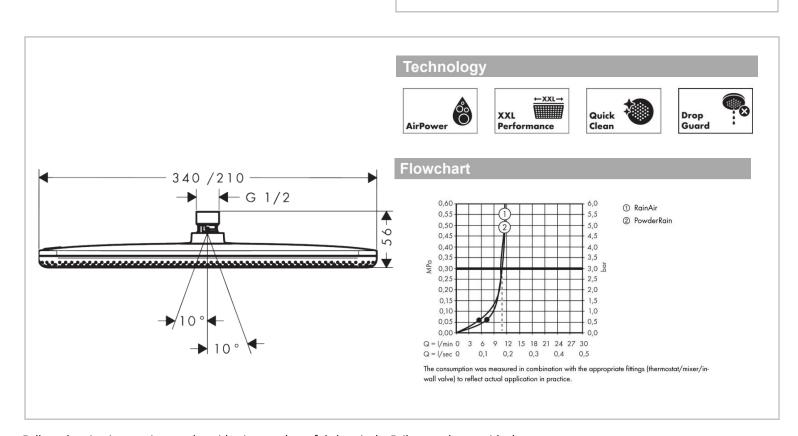

• Shower head size: 105 mm

Spray type: PowderRain, IntenseRain, Massage spray

• Convenient spray selection via Select button

QuickClean: Limescale deposits can simply be rubbed off
with your finger.

with your finger

• Maximum flow rate at 3 bar: 6,9 l/min

• Minimum flow pressure: 1,6 bar

• Operating pressure: min. 1,6 bar/max. 6 bar

• Height adjustable slider with locking push-button slider

• Slider rotatable on the pipe for left or right operation