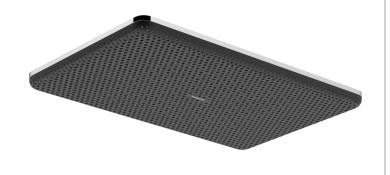

## hansgrohe

Brand: Hansgrohe, Germany

Name : Raindance Alive Q overhead shower

210/340 1jet

Item Code : 24530.000 Color/Finish : Chrome

Dimensions: shower head size: 214 x 343 mm

• Spray type: RainAir, or PowderRain

• Overhead shower angle adjustable

• Material spray disc: anodized aluminium

• Spray disc surface: graphite

• Installation: ceiling or wall

• Connection thread: G ½

• Suitable for continuous flow water heaters