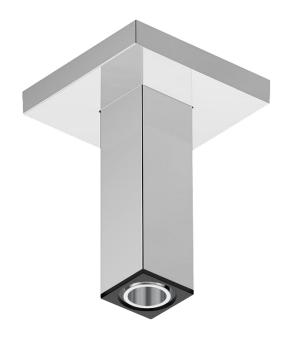

## hansgrohe

Brand: Hansgrohe, Germany

Name: Ceiling connector

Item Code: 24338.000 Color/Finish: Chrome

Dimensions: 100 mm Length

• Installation type: Concealed installation

Material: brass/plasticConnection type: G ½

Ceiling connector not extendable, ceiling connector

Not short enable