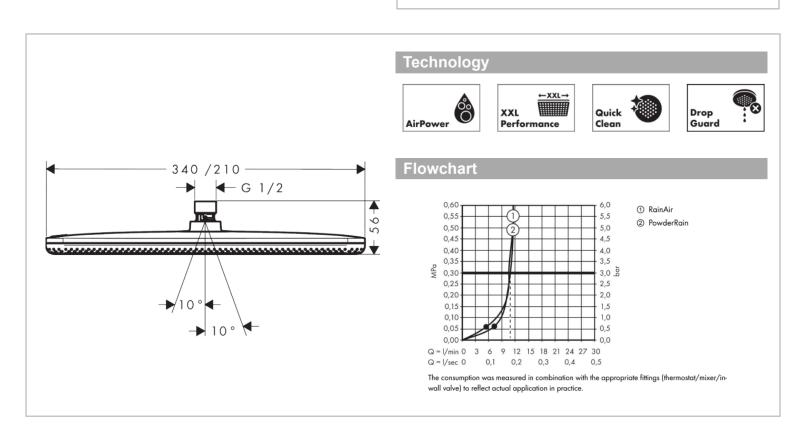

## hansgrohe

Brand: Hansgrohe, Germany

Name : Raindance Alive Q overhead shower

210/340 1jet

Item Code : 24530.000 Color/Finish : Chrome

Dimensions: shower head size: 214 x 343 mm

• Spray type: RainAir, or PowderRain

Flow Regulator: 12 l/min (with possible tolerances ± 10

%)

Flow rate PowderRain spray at 3 bar: 11 l/min
Flow rate RainAir Spray at 3 bar: 10, 5 l/min

• Maximum flow rate at 3 bar: 11 l/min

• Minimum flow pressure: 0,5 bar

• Overhead shower angle adjustable

• Material spray disc: anodized aluminium

• Spray disc surface: graphite

• Installation: ceiling or wall

• Connection thread: G ½

• Suitable for continuous flow water heaters