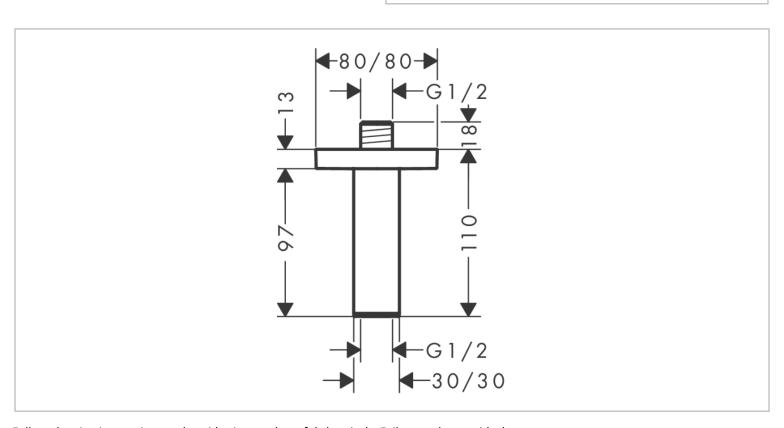

## hansgrohe

Brand: Hansgrohe, Germany

Name: Ceiling connector

Item Code: 24338.000 Color/Finish: Chrome

Dimensions: 100 mm Length

• Installation type: Concealed installation

Material: brass/plasticConnection type: G ½

Ceiling connector not extendable, ceiling connector

Not short enable