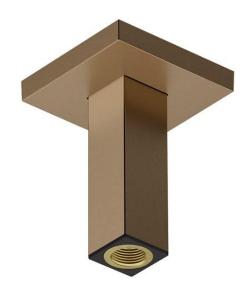

## hansgrohe

Brand: Hansgrohe, Germany

Name: Ceiling connector

Item Code: 24338.140
Color/Finish: Brushed bronze
Dimensions: 110 mm length

• Installation type: Concealed installation

Material: brass/plasticConnection type: G ½

Ceiling connector not extendable, ceiling connector

Not shortenable

Follow cleaning instructions and avoid using any harmful chemicals. Failure to do so voids the warranty All information is for reference only. Installation shall always be based on the specs provided with actual delivered items. For more info, visit **www.kuysen.com**