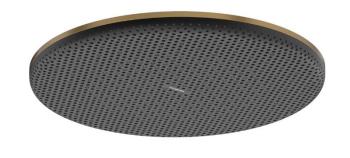

## hansgrohe

Brand: Hansgrohe, Germany

Name: Raindance Alive S overhead shower

300 1jet

Item Code: 24520.140

Color/Finish: Brushed bronze

Dimensions: Shower head size: 300 mm

• Spray type: RainAir, or Powder Rain