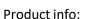

## hansgrohe

Brand: Hansgrohe, Germany

Name: Ceiling connector

Item Code: 24338.140
Color/Finish: Brushed bronze
Dimensions: 110 mm length

• Installation type: Concealed installation

Material: brass/plasticConnection type: G ½

Ceiling connector not extendable, ceiling connector

Not shortenable

Follow cleaning instructions and avoid using any harmful chemicals. Failure to do so voids the warranty All information is for reference only. Installation shall always be based on the specs provided with actual delivered items. For more info, visit **www.kuysen.com**