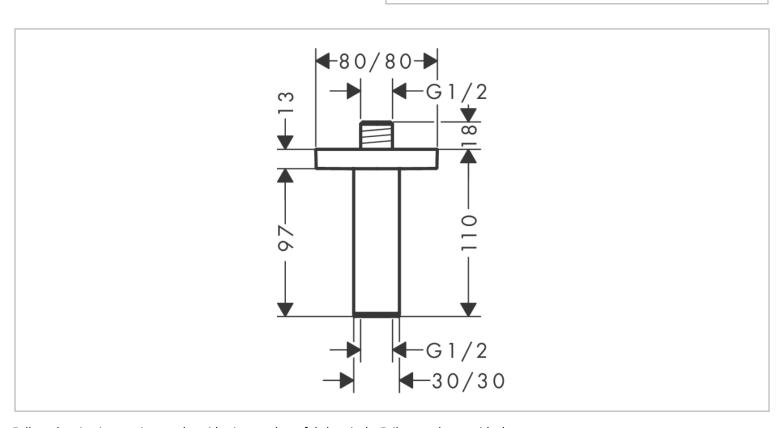

## hansgrohe

Brand: Hansgrohe, Germany

Name: Ceiling connector

Item Code: 24338.140
Color/Finish: Brushed bronze
Dimensions: 110 mm length

• Installation type: Concealed installation

Material: brass/plasticConnection type: G ½

Ceiling connector not extendable, ceiling connector

Not shortenable

Follow cleaning instructions and avoid using any harmful chemicals. Failure to do so voids the warranty All information is for reference only. Installation shall always be based on the specs provided with actual delivered items. For more info, visit **www.kuysen.com**