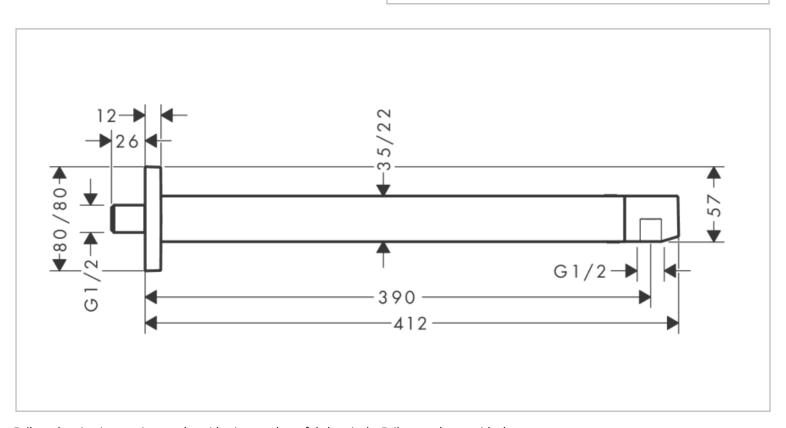

## hansgrohe

Brand: Hansgrohe, Germany

Name : Shower arm

Item Code: 24337.140
Color/Finish: Brushed bronze
Dimensions: 390 mm Length

Product info:

• Installation type: Concealed installation

• Material: Brass/plastic

• Connection type: G ½

Follow cleaning instructions and avoid using any harmful chemicals. Failure to do so voids the warranty All information is for reference only. Installation shall always be based on the specs provided with actual delivered items. For more info, visit **www.kuysen.com**