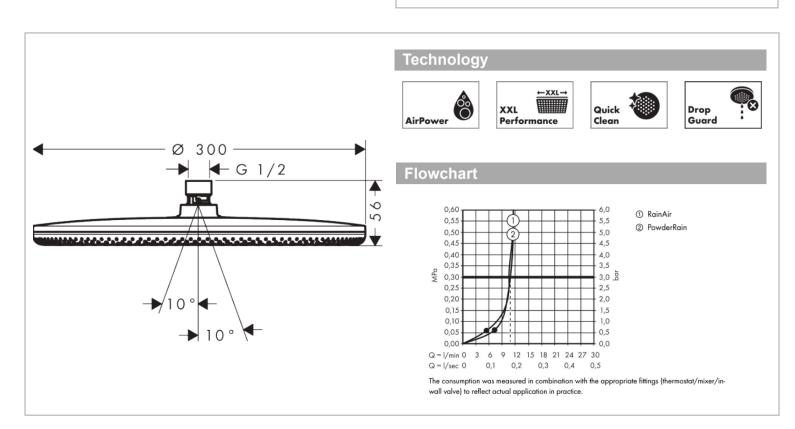

## hansgrohe

Brand: Hansgrohe, Germany

Name: Raindance Alive S overhead shower

300 1jet

Item Code: 24520.140

Color/Finish: Brushed bronze

Dimensions: Shower head size: 300 mm

• Spray type: RainAir, or Powder Rain

Spray type switch: allows the spray type to be changed

even after installation, RainAir (preset)

• Flow regulator: 12 l/min (with possible tolerances ± 10

%)

• Flow rate: PowderRain spray at 3 bar: 11 l/min

• Flow rate: RainAir spray at 3 bar: 10,5 l/min

• Function from: 5,4 l/min

Maximum flow rate at 3 bar: 11 l/min

• Minimum flow pressure: 0,6 bar

• Material spray disc: anodized aluminium

• Overhead shower angle adjustable

• installation: ceiling or wall

• Connection thread: G ½

• Suitable for continuous flow water heaters