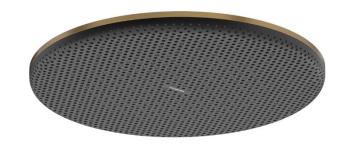

## hansgrohe

Brand: Hansgrohe, Germany

Name: Raindance Alive S overhead shower

300 1jet

Item Code: 24520.140

Color/Finish: Brushed bronze

Dimensions: Shower head size: 300 mm

• Spray type: RainAir, or Powder Rain

Spray type switch: allows the spray type to be changed

even after installation, RainAir (preset)

• Flow regulator: 12 l/min (with possible tolerances ± 10

%)

• Flow rate: PowderRain spray at 3 bar: 11 l/min

• Flow rate: RainAir spray at 3 bar: 10,5 l/min

• Function from: 5,4 l/min

Maximum flow rate at 3 bar: 11 l/min

• Minimum flow pressure: 0,6 bar

• Material spray disc: anodized aluminium

• Overhead shower angle adjustable

• installation: ceiling or wall

• Connection thread: G ½

• Suitable for continuous flow water heaters