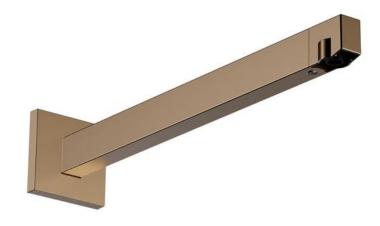

## hansgrohe

Brand: Hansgrohe, Germany

Name : Shower arm

Item Code: 24337.140
Color/Finish: Brushed bronze
Dimensions: 390 mm Length

Product info:

• Installation type: Concealed installation

• Material: Brass/plastic

• Connection type: G ½

Follow cleaning instructions and avoid using any harmful chemicals. Failure to do so voids the warranty All information is for reference only. Installation shall always be based on the specs provided with actual delivered items. For more info, visit **www.kuysen.com**