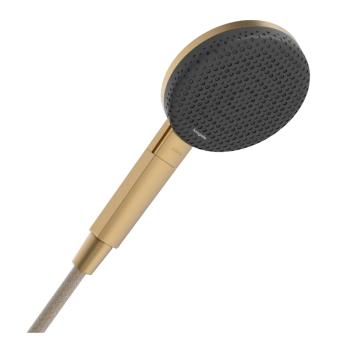

# hansgrohe

Brand: Hansgrohe, Germany

Name: Raindance Alive S Handshower 125

jet

Item Code: 24500.140

Color/Finish: Brushed Bronze

Dimensions: Shower head size: dia. 125 mm

## Product info:

Spray type: RainAir, PowderRain, Massage spray

• Convenient spray selection via select button

• Spray disc surface: graphite

• QuickClean: Limescale deposits can simply be rubbed off

with your finger

• Flow regulator: 12 l/min (with possible tolerances ± 10%)

• Maximum flow rate at 3 bar: 10,8 l/min

• Function from: 5,6 l/min

Minimum flow pressure: 1 bar

• Design cover surface: graphite

• With internal water conduction

• Rinseable filter washer

Connection thread: G ½

• Suitable for continuous flow water heaters

• Flow rate RainAir spray at 3 bar: 10, 4 l/min