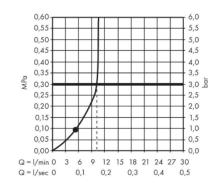

• Flow regulator: 12 l/min (with possible tolerances ± 10%)

• Maximum flow rate at 3 bar: 10,8 l/min

• Function from: 5,6 l/min

Minimum flow pressure: 1 bar

• Design cover surface: graphite

• With internal water conduction

• Rinseable filter washer

Connection thread: G ½

• Suitable for continuous flow water heaters

• Flow rate RainAir spray at 3 bar: 10, 4 l/min

## **Flowchart**