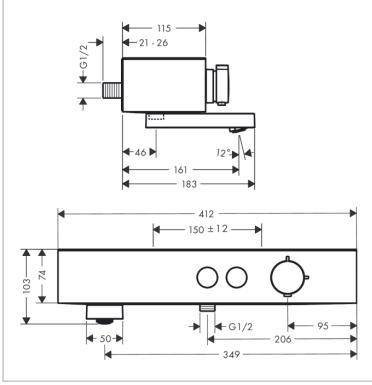

## hansgrohe

Brand: Hansgrohe, Germany

Pulsify ShowerTablet Select 400 bath Name:

thermostat 2 functions

24340.670 Item Code:

Color/Finish: Matt Black

Dimensions: (See data drawing below for

dimensions)

• Flow rate for bath spout at 3 bar: 18,7 l/min

Flow rate of hand shower at 3 bar: 15,9 I/min

Min. operating pressure: 1 bar Max. operating pressure: 10 bar

Connection type: G ½

Connection dimension: DN15 Centre distance: 150 ± 12 mm