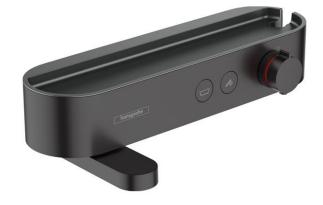

## hansgrohe

Brand: Hansgrohe, Germany

Pulsify ShowerTablet Select 400 bath Name:

thermostat 2 functions

24340.670 Item Code:

Color/Finish: Matt Black

Dimensions: (See data drawing below for

dimensions)

rotatable bath spout

Select push-button on/off control for 2 outlets · temperature and volume contro

CoolContact thermostat: Prevents the housing from

heating up, making showering even safer

• Maximum flow rate at 3 bar: 18,7 l/min

• Flow rate for bath spout at 3 bar: 18,7 l/min

Flow rate of hand shower at 3 bar: 15,9 I/min

Min. operating pressure: 1 bar Max. operating pressure: 10 bar

Connection type: G ½

Connection dimension: DN15 Centre distance: 150 ± 12 mm