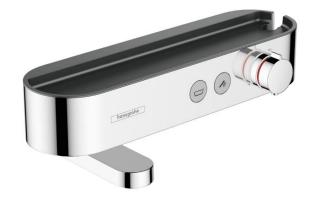

## hansgrohe

Brand: Hansgrohe, Germany

Name: Pulsify ShowerTablet Select 400 bath

thermostat 2 functions

Item Code: 24340.000

Color/Finish: Chrome

Dimensions: (See data drawing below for

dimensions)

rotatable bath spout

 Select push-button on/off control for 2 outlets · temperature and volume contro

• CoolContact thermostat: Prevents the housing from heating up, making showering even safer

• Maximum flow rate at 3 bar: 18,7 l/min