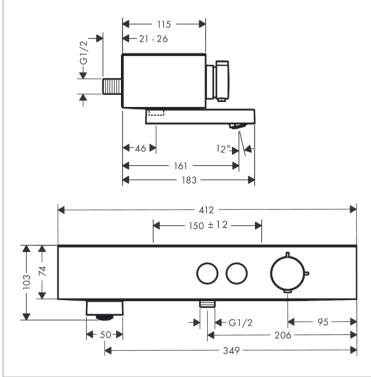

## hansgrohe

Brand: Hansgrohe, Germany

Name: Pulsify ShowerTablet Select 400 bath

thermostat 2 functions

Item Code: 24340.000

Color/Finish: Chrome

Dimensions: (See data drawing below for

dimensions)

• Flow rate for bath spout at 3 bar: 18,7 l/min

• Flow rate of hand shower at 3 bar: 15,9 l/min

Min. operating pressure: 1 barMax. operating pressure: 10 bar

Connection type: G ½

Connection dimension: DN15
Centre distance: 150 ± 12 mm