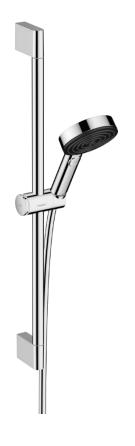

## hansgrohe

Brand: Hansgrohe, Germany

Name: Pulsify Select 105 Relaxation 3jet

with 65cm bar

Item Code : 24161.000 Color/Finish : Chrome

Dimensions: 669 mm height

## Product info:

• Consists of hand shower, shower hose, slider, shower bar

• Shower head size: 105 mm

• Spray type: PowderRain, IntenseRain, Massage spray

• Convenient spray selection via Select button

QuickClean: Limescale deposits can simply be rubbed off with your finger