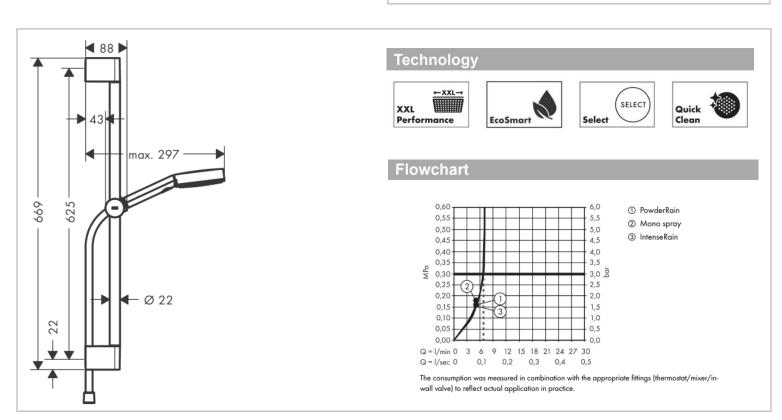

## hansgrohe

Brand: Hansgrohe, Germany

Name: Pulsify Select 105 Relaxation 3jet

with 65cm bar

Item Code : 24161.000 Color/Finish : Chrome

Dimensions: 669 mm height

## Product info:

• Consists of hand shower, shower hose, slider, shower bar

• Shower head size: 105 mm

• Spray type: PowderRain, IntenseRain, Massage spray

• Convenient spray selection via Select button

QuickClean: Limescale deposits can simply be rubbed off with your finger

• Maximum flow rate at 3 bar: 6,9 l/min

• Minimum flow pressure: 1,6 bar

Operating pressure: min. 1,6 bar/max. 6 bar

• Height adjustable slider with locking push-button slider

• Slider rotatable on the pipe for left or right operation