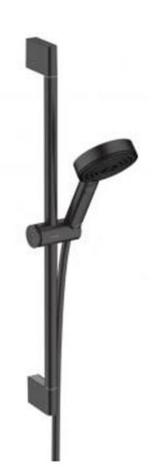

## hansgrohe

| Brand :        | Hansgrohe, Germany                                  |
|----------------|-----------------------------------------------------|
| Name :         | Pulsify Select 105 Relaxation 3jet<br>with 65cm bar |
| Item Code :    | 24160.670                                           |
| Color/Finish : | Matt Black                                          |
| Dimensions:    | 105 x 669 mm                                        |
|                |                                                     |

## Product info:

- Consists of hand shower, shower bar, shower hose, slider
- Spray type: Massage spray, IntenseRain, PowderRain
- Convenient spray selection via Select button
- Maximum flow rate at 3 bar: 11,4 l/min
- Minimum flow pressure: 1 bar
- Operating pressure: min. 1 bar/max. 6 bar
- Shower hose with conical nut on both ends
- Pivot connector prevents hose from tangling
- Wall mounting: screw fastening
- Wall supports made of plastic
- Height-adjustable slider with locking push-button slider
- Hand shower holder made of plastic/metal
- Shower bar diameter: 22 mm
- Profile pipe: round
- Drilling distance 625 mm