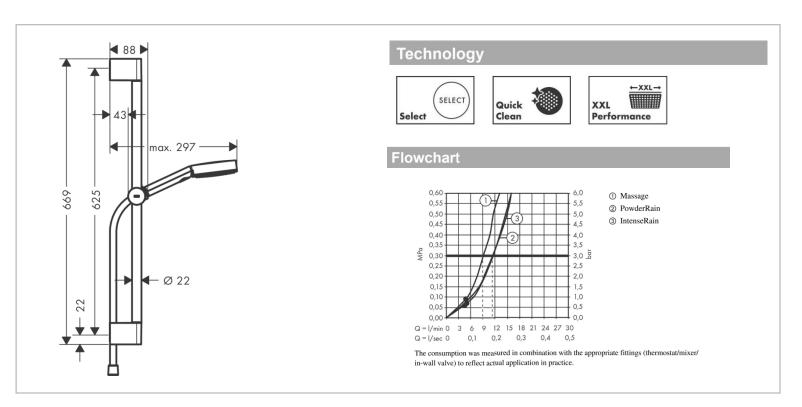

## Product info:

- Consists of hand shower, shower bar, shower hose, slider
- Spray type: Massage spray, IntenseRain, PowderRain
- Convenient spray selection via Select button
- Maximum flow rate at 3 bar: 11,4 l/min
- Minimum flow pressure: 1 bar
- Operating pressure: min. 1 bar/max. 6 bar
- Shower hose with conical nut on both ends
- Pivot connector prevents hose from tangling
- Wall mounting: screw fastening
- Wall supports made of plastic
- Height-adjustable slider with locking push-button slider
- Hand shower holder made of plastic/metal
- Shower bar diameter: 22 mm
- Profile pipe: round
- Drilling distance 625 mm