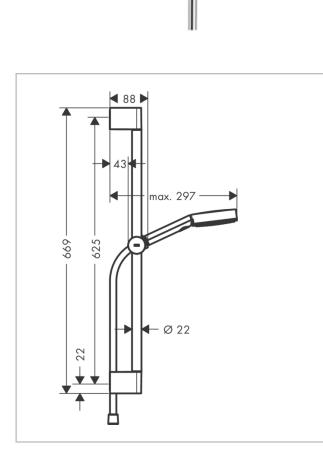

## hansgrohe

Brand: Hansgrohe, Germany

Name: Pulsify Select 105 Relaxation 3jet

Item Code: 24160.000

Designer: Hansgrohe Color/Finish: Chrome

Dimensions: 105 x 669 mm

Height-adjustable slider with locking push-button slider

Hand shower holder made of plastic/metal

· Shower bar diameter: 22 mm

· Profile pipe: round

0,20

0.15

0.10

0,05 -

Q = I/min 0

Q = I/sec 0

Drilling distance 625 mm