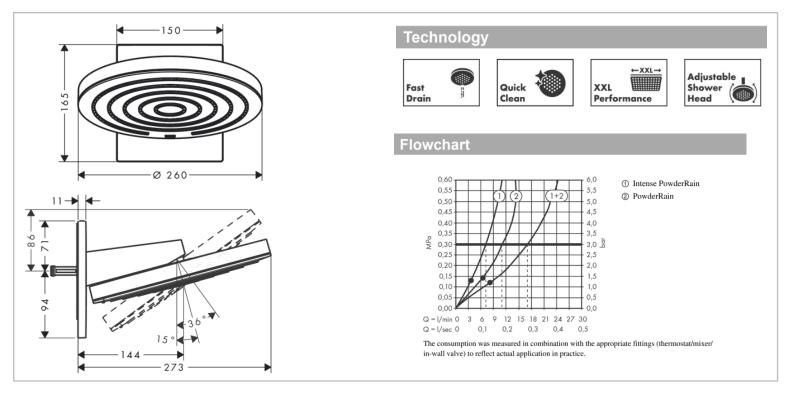

## Product info:

- consists of overhead shower, wall connector
- spray type: Powder Rain, Intense Powder Rain
- Fast Drain empties the overhead shower from an angle of 10°
- ball-joint: overhead shower angle adjustable
- maximum flow rate at 3 bar: 11,3 l/min
- flow rate Powder Rain spray (at 3 bar): 11,3 l/min
- flow rate Intense Powder Rain (at 3 bar): 7,2 l/min
- function from: 6,3 l/min
- minimum flow pressure: 1,4 bar
- overhead shower removable for cleaning
- installation: wall-mounted based on iBox
- connection type: basic set
- suitable for continuous flow water heaters