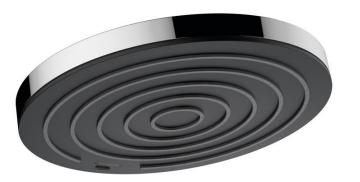

## hansgrohe

| Brand :               | Hansgrohe, Germany                            |
|-----------------------|-----------------------------------------------|
| Name :<br>Item Code : | Pulsify 260 overhead shower 1jet<br>24140.000 |
| Designer:             | Hansgrohe                                     |
| Color/Finish :        | Chrome                                        |
| Dimensions:           | 260 x 36 mm                                   |

## Product info:

- Shower head size: 260 mm
- Spray type: PowderRain
- Fast Drain empties the overhead shower from an angle of 10°
- Ball-joint: overhead shower angle adjustable
- Material spray disc: plastic
- Spray disc surface: graphite
- Maximum flow rate at 3 bar: 12,3 l/min
- Flow rate PowderRain spray (at 3 bar): 12,3 l/min
- Function from: 6,9 l/min
- Minimum flow pressure: 1 bar
- Installation: ceiling or wall
- Connection thread G  $\frac{1}{2}$
- Connection dimension: DN15
- Suitable for continuous flow water heaters