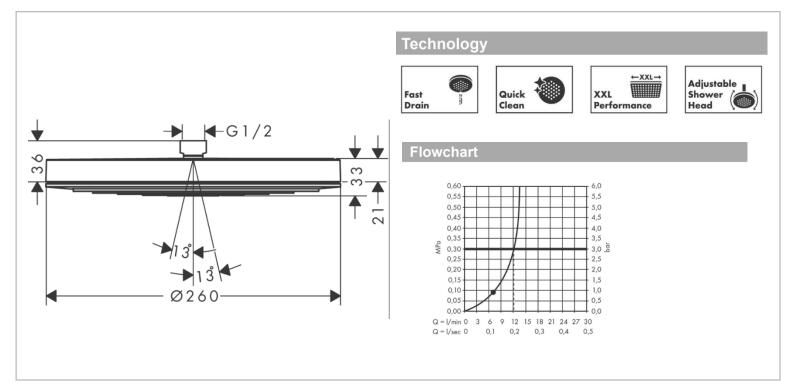

## Product info:

- Shower head size: 260 mm
- Spray type: PowderRain
- Fast Drain empties the overhead shower from an angle of 10°
- Ball-joint: overhead shower angle adjustable
- Material spray disc: plastic
- Spray disc surface: graphite
- Maximum flow rate at 3 bar: 12,3 l/min
- Flow rate PowderRain spray (at 3 bar): 12,3 l/min
- Function from: 6,9 l/min
- Minimum flow pressure: 1 bar
- Installation: ceiling or wall
- Connection thread G  $\frac{1}{2}$
- Connection dimension: DN15
- Suitable for continuous flow water heaters