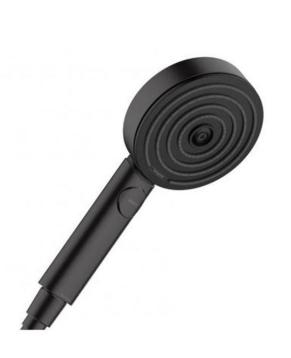

| Brand :               | Hansgrohe, Germany                           |
|-----------------------|----------------------------------------------|
| Name :<br>Item Code : | Pulsify Select 105 Relaxation 3jet 24110.670 |
| Designer:             | Hansgrohe                                    |
| Color/Finish :        | Matt Black                                   |
| Dimensions:           | 105 mm Shower head size                      |

## Product info:

- Spray type: Massage spray, IntenseRain, PowderRain
- Convenient spray selection via Select button
- Spray disc surface: graphite
- Maximum flow rate at 3 bar: 11,4 l/min
- Flow rate PowderRain spray (at 3 bar): 11,4 l/min
- I/min · flow rate massage spray (at 3 bar): 9 I/min
- Flow rate IntenseRain spray (at 3 bar): 11,4 l/min
- Minimum flow pressure: 0,9 bar
- With internal water conduction
- Rinseable sieve insert
- Connection thread G ½
- Connection dimension: DN15
- Suitable for continuous flow water heaters