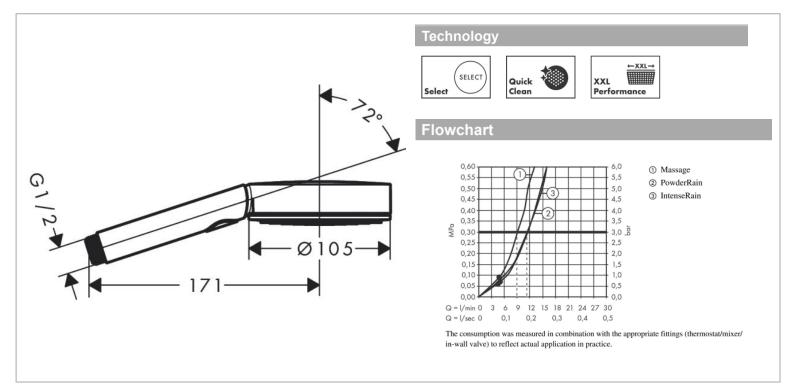

## Product info:

- Spray type: Massage spray, IntenseRain, PowderRain
- Convenient spray selection via Select button
- Spray disc surface: graphite
- Maximum flow rate at 3 bar: 11,4 l/min
- Flow rate PowderRain spray (at 3 bar): 11,4 l/min
- I/min · flow rate massage spray (at 3 bar): 9 I/min
- Flow rate IntenseRain spray (at 3 bar): 11,4 l/min
- Minimum flow pressure: 0,9 bar
- With internal water conduction
- Rinseable sieve insert
- Connection thread G ½
- Connection dimension: DN15
- Suitable for continuous flow water heaters