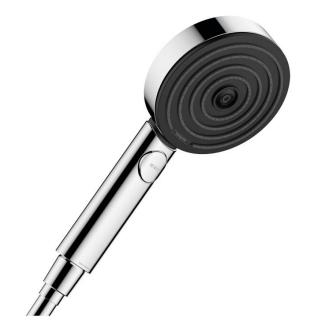

## hansgrohe

Brand: Hansgrohe, Germany

Name : Pulsify Select 105 Relaxation 3jet

Item Code: 24110.000

Designer: Hansgrohe Color/Finish: Chrome

Dimensions: 105 mm Shower head size

171 mm Projection

Spray type: Massage spray, IntenseRain, PowderRain

• Flow rate IntenseRain spray (at 3 bar): 11,4 l/min

• Minimum flow pressure: 0,9 bar

With internal water conduction

· Rinseable sieve insert

Connection thread G ½

Connection dimension: DN15

Suitable for continuous flow water heaters