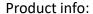

## hansgrohe

Brand: Hansgrohe, Germany

Name : Pulsify Select 105 Relaxation 3jet

Item Code: 24110.000

Designer: Hansgrohe Color/Finish: Chrome

Dimensions: 105 mm Shower head size

171 mm Projection

Spray type: Massage spray, IntenseRain, PowderRain

Convenient spray selection via Select button

• Spray disc surface: graphite

Maximum flow rate at 3 bar: 11,4 l/min

Flow rate PowderRain spray (at 3 bar): 11,4 l/min

• I/min · flow rate massage spray (at 3 bar): 9 I/min

• Flow rate IntenseRain spray (at 3 bar): 11,4 l/min

• Minimum flow pressure: 0,9 bar

With internal water conduction

· Rinseable sieve insert

Connection thread G ½

Connection dimension: DN15

Suitable for continuous flow water heaters