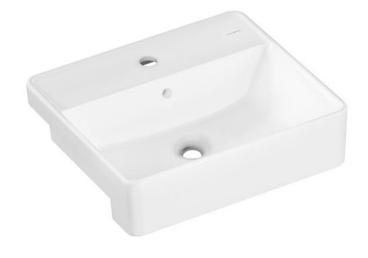

## hansgrohe

Brand: Hansgrohe, Germany

Name: LakeShore Q Semi counter basin

500/440 with tap hole and overflow,

SmartClean

Item Code: 22444.007

Color/Finish: White

Dimensions: 500 x 400 mm

## Product info:

• Material: Ceramic

· Basin inner height: 120 mm

• SmartClean: dirt-repellent glaze

· With one tap hole

· With overflow

Without waste set

Installation type: semi built-in