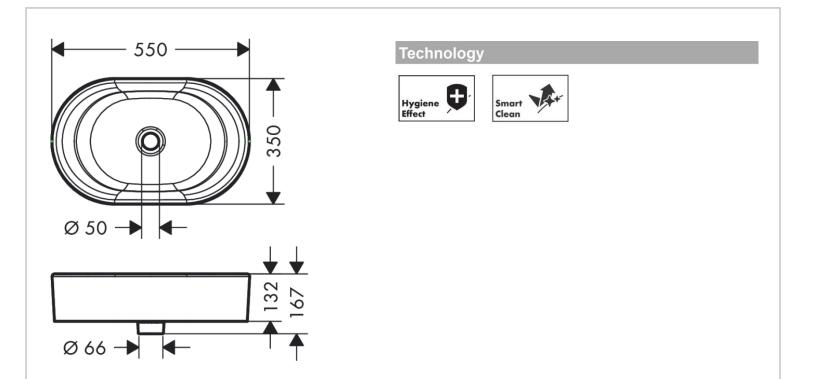

## hansgrohe

| Brand :        | Hansgrohe, Germany                                                            |
|----------------|-------------------------------------------------------------------------------|
| Name :         | LakeShore U Wash bowl 550/350<br>without tap hole and overflow,<br>SmartClean |
| Item Code :    | 22437.007                                                                     |
| Color/Finish : | White                                                                         |
| Dimensions:    | 550 x 350 x 167 mm                                                            |
|                |                                                                               |

Product info:

- Material: Ceramic
- Basin inner height: 120 mm
- SmartClean: dirt-repellent glaze
- Without tap hole
- Without overflow
- Without waste set
- Installation type: built-on
- HygieneEffect reduces the spread of coliform bacteria and salmonella (Escherichia coli ATCC 8739/Salmonella enterica ATCC 13076. Test: ISO 22196: 2011-08)