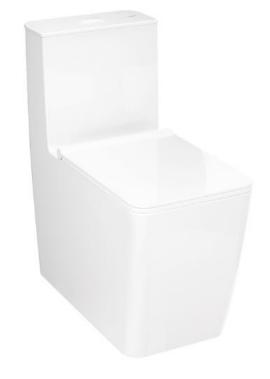

Brand: Hansgrohe, Germany

Name: MitaPura Q Floorstanding WC one

piece

Item Code: 22434.007

Color/Finish: White

Dimensions: 382 x 710 x 720 mm

## Product info:

• Ceramic gloss: bright

- · All-inclusive design
- Hole-free ring structure
- · Double flush
- Flush volume: 61, 41
- Flushing system jet siphon
- · Installation method: Floor standing
- Concealed fixing for the WC
- Fastener Type: Glue, mounting kit
- Cover mounting hole center distance: 150 mm
- With angle valve
- Drainage location: 305 pit distance
- Inclusion of 22436007 (seat & cover)