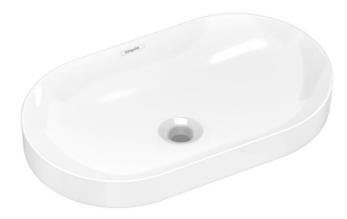

## hansgrohe

| Brand :               | Hansgrohe, Germany                          |
|-----------------------|---------------------------------------------|
| Name :<br>Item Code : | Mellowtide Washbasin 675 x 395<br>22424.007 |
| Color/Finish :        | White                                       |
| Dimensions:           | 675 x 395 mm                                |

## Product info:

- Material: Ceramic
- Gloss: Bright
- Without faucet
- No overflowing Hole
- Drain kit not included
- Smooth and easy to clean
- Antimicrobial technology
- Installation method: built-in
- None