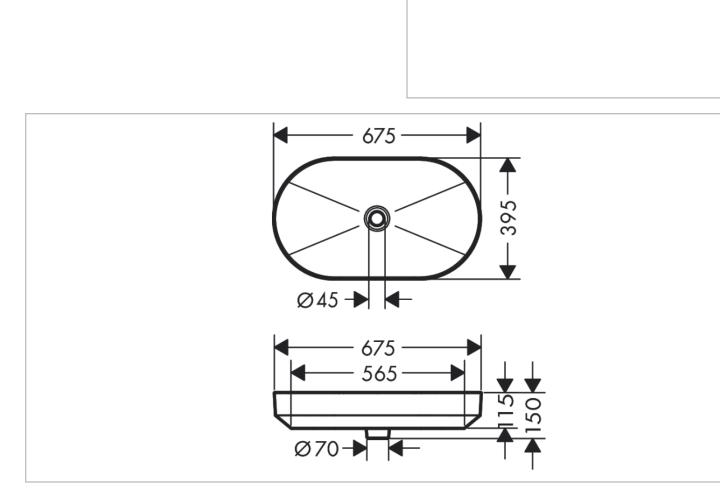

## hansgrohe

| Brand :               | Hansgrohe, Germany                          |
|-----------------------|---------------------------------------------|
| Name :<br>Item Code : | Mellowtide Washbasin 675 x 395<br>22424.007 |
| Color/Finish :        | White                                       |
| Dimensions:           | 675 x 395 mm                                |

## Product info:

- Material: Ceramic
- Gloss: Bright
- Without faucet
- No overflowing Hole
- Drain kit not included
- Smooth and easy to clean
- Antimicrobial technology
- Installation method: built-in
- None