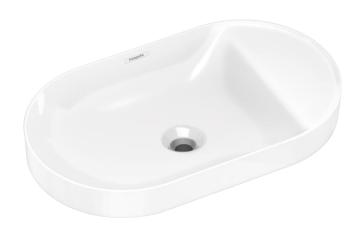

## hansgrohe

| Brand :               | Hansgrohe, Germany                        |
|-----------------------|-------------------------------------------|
| Name :<br>Item Code : | Mellowtide Washbasin with shelf 22423.007 |
| Color/Finish :        | White                                     |
| Dimensions:           | 675 x 395 mm                              |

## Product info:

- Material: Ceramic
- Gloss: Bright
- Without faucet mounting hole
- No overflowing Hole
- With storage platform on the right
- Drain kit not included
- Smooth and easy to clean
- Antimicrobial technology
- Installation method: built-in