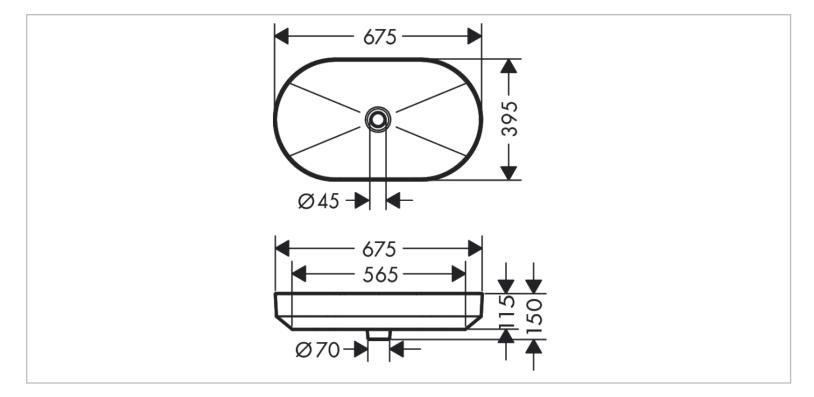

## hansgrohe

| Brand :               | Hansgrohe, Germany                        |
|-----------------------|-------------------------------------------|
| Name :<br>Item Code : | Mellowtide Washbasin with shelf 22423.007 |
| Color/Finish :        | White                                     |
| Dimensions:           | 675 x 395 mm                              |