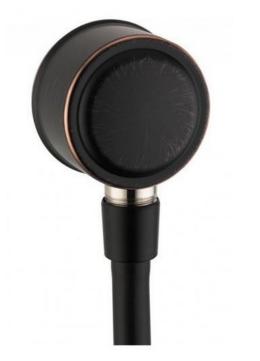

## hansgrohe

| Brand :<br>Name :                                         | Hansgrohe, Germany<br>Swing C Wall outlet                                             |
|-----------------------------------------------------------|---------------------------------------------------------------------------------------|
| Item Code :<br>Designer:<br>Color/Finish :<br>Dimensions: | 16884.921<br>Hansgrohe<br>Rubbed Bronze<br>(See data drawing below for<br>dimensions) |
| Product info:<br>• C Wall Outlet                          |                                                                                       |
|                                                           |                                                                                       |