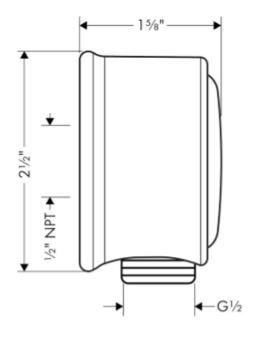

## hansgrohe

| Brand :<br>Name :                                         | Hansgrohe, Germany<br>Swing C Wall outlet                                             |
|-----------------------------------------------------------|---------------------------------------------------------------------------------------|
| Item Code :<br>Designer:<br>Color/Finish :<br>Dimensions: | 16884.921<br>Hansgrohe<br>Rubbed Bronze<br>(See data drawing below for<br>dimensions) |
| Product info:<br>• C Wall Outlet                          |                                                                                       |
|                                                           |                                                                                       |