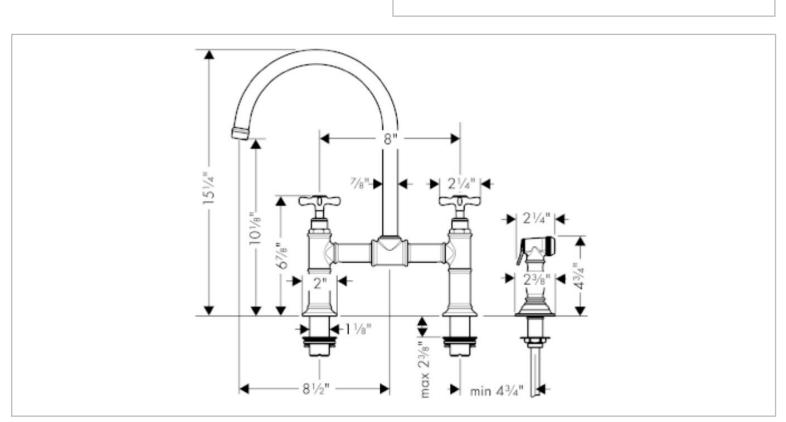

## hansgrohe

Brand: Hansgrohe, Germany

Name : Allegra Montreux Bridge 2-Handle

Kitchen Mixer with Extractable Spray

Item Code: 16808.001 Color/Finish: Chrome

Dimensions: (Please see attached data drawing for

dimensions)