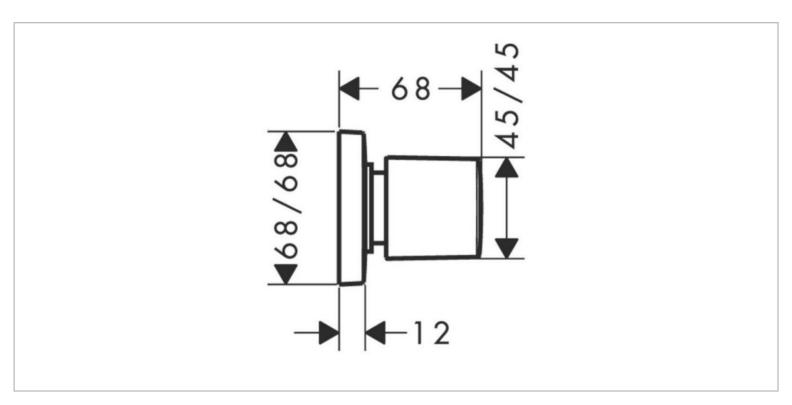

## hansgrohe

Brand: Hansgrohe, Germany

Name: Pura Vida Finish set for concealed

shower mixer

Item Code : 15978.400 Designer: Hansgrohe

Color/Finish: Chrome-plated / white-chrome Dimensions: (See data drawing below for

dimensions)

Finish set for concealed shut-off valve

connection type: DN15/DN20