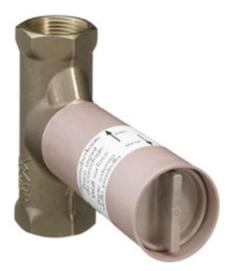

## hansgrohe

| Brand :                                                                                           | Hansgrohe, Germany                         |
|---------------------------------------------------------------------------------------------------|--------------------------------------------|
| Name :                                                                                            | Basic part for wall-mounted shut-off valve |
| Item Code :                                                                                       | 15973.180                                  |
| Color/Finish :                                                                                    | N/A                                        |
| Dimensions:                                                                                       | (See data drawing below for dimensions)    |
| <ul> <li>Product info:</li> <li>Basic part for wall mounted shut-off valve ½", spindle</li> </ul> |                                            |

- ½" connections
- Flow rate: 80 l/min. at 3 bars
- Operating pressure 1~5 bars