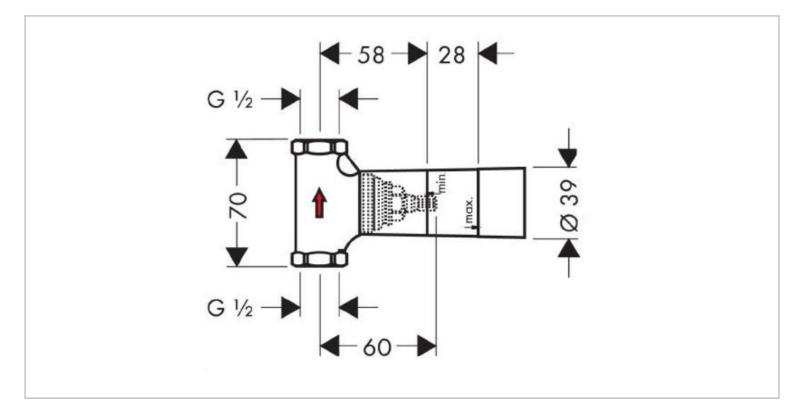

## hansgrohe

| Brand :                                                                                           | Hansgrohe, Germany                         |
|---------------------------------------------------------------------------------------------------|--------------------------------------------|
| Name :                                                                                            | Basic part for wall-mounted shut-off valve |
| Item Code :                                                                                       | 15973.180                                  |
| Color/Finish :                                                                                    | N/A                                        |
| Dimensions:                                                                                       | (See data drawing below for dimensions)    |
| <ul> <li>Product info:</li> <li>Basic part for wall mounted shut-off valve ½", spindle</li> </ul> |                                            |

- ½" connections
- Flow rate: 80 l/min. at 3 bars
- Operating pressure 1~5 bars